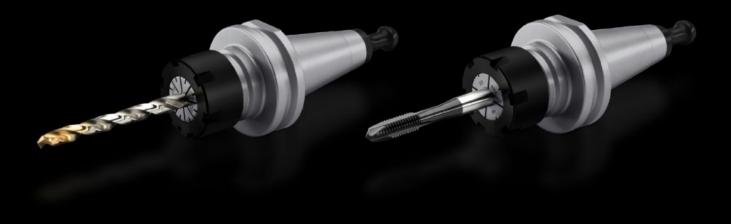

## AS 4050.058 - Machine thread tap set

Tool kit for making tapped holes.

## Features

| Model No.             | AS 4050.058                                                                                                            |
|-----------------------|------------------------------------------------------------------------------------------------------------------------|
| Design                | Machine thread tap set M10                                                                                             |
| Product description   | Tool kit for making tapped holes. Additional tool for Perforex machining centres BC and Perforex milling terminals MT. |
| Supply includes       | 2 x tool holders SK30 ER25                                                                                             |
|                       | 1 x collet for thread tapper M10                                                                                       |
|                       | 1 x collet for drill, to fit 9 - 8 mm                                                                                  |
|                       | 1 x twist drill 8.5 mm                                                                                                 |
|                       | 1 x machine thread tap M10                                                                                             |
| To fit Model No.      | 4050107                                                                                                                |
|                       | 4050108                                                                                                                |
|                       | 4050230                                                                                                                |
| Machinable material   | Steel                                                                                                                  |
|                       | Stainless steel                                                                                                        |
|                       | Aluminium                                                                                                              |
|                       | Plastic                                                                                                                |
| Packs of              | 1 pc(s).                                                                                                               |
| Net weight            | 1.4                                                                                                                    |
| Gross weight          | 1.46                                                                                                                   |
| Customs tariff number | 82077037                                                                                                               |
| EAN                   | 4028177938953                                                                                                          |
| ETIM 9                | EC002155                                                                                                               |
| ETIM 8                | EC002155                                                                                                               |
| ECLASS 8.0            | 36609208                                                                                                               |
|                       |                                                                                                                        |