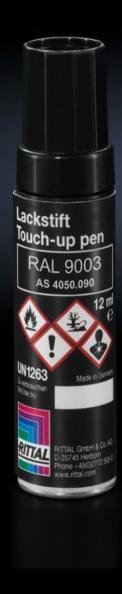

## SZ 4050.090 - Primer/paint

Primer/paint for touching up and repairing powder-coated and wet-painted surfaces, air-drying.

## **Features**

| Model No.             | SZ 4050.090                                                                       |
|-----------------------|-----------------------------------------------------------------------------------|
| Product description   | For touching up and repairing powder-coated and wet-painted surfaces, air-drying. |
| Colour                | RAL 9003 Signal white                                                             |
| Contents              | 12 ml                                                                             |
| Delivery form         | Touch-up pen                                                                      |
| Packs of              | 1 pc(s).                                                                          |
| Net weight            | 0.025                                                                             |
| Gross weight          | 0.03                                                                              |
| Customs tariff number | 32082090                                                                          |
| EAN                   | 4028177924055                                                                     |
| ETIM 9                | EC001899                                                                          |
| ETIM 8                | EC001899                                                                          |
| ECLASS 8.0            | 27409253                                                                          |