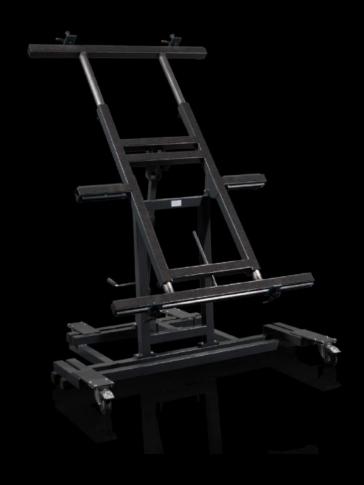

## AS 4050.200 - Assembly frame

The assembly frames are mobile, tiltable and (depending on the version) height-adjustable frames for assembling plates and enclosures.

#### **Features**

| Model No.                       | AS 4050.200                                                                                                                                                                                                                                                                                              |
|---------------------------------|----------------------------------------------------------------------------------------------------------------------------------------------------------------------------------------------------------------------------------------------------------------------------------------------------------|
| Design                          | 200 EN (electrically tilt-adjustable)                                                                                                                                                                                                                                                                    |
| Product description             | The assembly frames are mobile, tiltable and (depending on the version) height-adjustable frames for assembling plates and enclosures.                                                                                                                                                                   |
| Benefits                        | For ergonomic, back-friendly working Individually positionable in the workshop, as it is independent from the power network Minimum space requirements during non-use Simple handling due to four castors including total lock function Variable mounting plate attachment with a quick-release fastener |
| Technical specifications        | Tilt adjustment approx. 0 – 80°                                                                                                                                                                                                                                                                          |
| Supply includes                 | Assembly frame 1 clamping unit pack, bottom 1 clamping unit pack, top Charger unit Battery                                                                                                                                                                                                               |
| Note                            | With the assembly frame extension, a maximum machining area of 1900 x 1900 mm can be achieved.                                                                                                                                                                                                           |
| Machine dimensions              | Width: 1,400 mm<br>Depth: 1,250 mm                                                                                                                                                                                                                                                                       |
| Dimensions support surface max. | Width: 1,110 mm<br>Height: 1,900 mm                                                                                                                                                                                                                                                                      |
| Dimensions support surface min. | Width: 1,110 mm<br>Height: 1,230 mm                                                                                                                                                                                                                                                                      |
| Load capacity                   | 200 kg                                                                                                                                                                                                                                                                                                   |
|                                 |                                                                                                                                                                                                                                                                                                          |