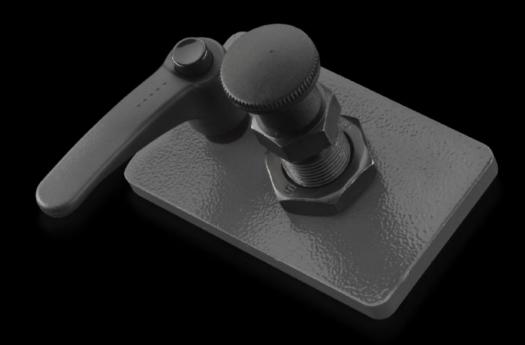

## AS 4050.213 - Clamping unit for assembly frame

For secure attachment of the mounting plate onto the assembly frames 150 MN, 200 EN and 300 ENH.

## **Features**

| Model No.             | AS 4050.213                                                                                    |
|-----------------------|------------------------------------------------------------------------------------------------|
| Design                | Тор                                                                                            |
| Product description   | For secure attachment of a mounting plate onto the assembly frames 150 MN, 200 EN and 300 ENH. |
| Supply includes       | 1 clamping unit pack, top                                                                      |
| To fit Model No.      | 4050.150<br>4050.200<br>4050.300                                                               |
| Packs of              | 1 pc(s).                                                                                       |
| Net weight            | 0.63                                                                                           |
| Gross weight          | 0.639                                                                                          |
| Customs tariff number | 84662020                                                                                       |
| EAN                   | 4028177804661                                                                                  |
| ETIM 9                | EC001231                                                                                       |
| ETIM 8                | EC001231                                                                                       |
| ECLASS 8.0            | 36659290                                                                                       |