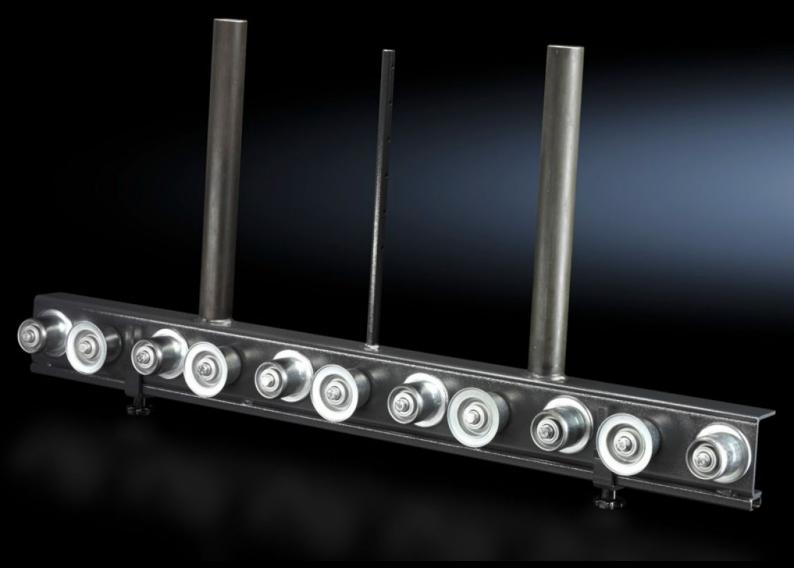

## AS 4050.220 - Roller conveyor for assembly frame

For inserting the mounting plate sideways into the enclosure. To fit assembly frame 300 ENH.

## **Features**

| Model No.             | AS 4050.220                                                                                  |
|-----------------------|----------------------------------------------------------------------------------------------|
| Product description   | For inserting the mounting plate sideways into the enclosure. To fit assembly frame 300 ENH. |
| To fit Model No.      | 4050.300                                                                                     |
| Packs of              | 1 pc(s).                                                                                     |
| Net weight            | 12                                                                                           |
| Gross weight          | 13.94                                                                                        |
| Customs tariff number | 84662020                                                                                     |
| EAN                   | 4028177804722                                                                                |
| ETIM 9                | EC001231                                                                                     |
| ETIM 8                | EC001231                                                                                     |
| ECLASS 8.0            | 36659290                                                                                     |