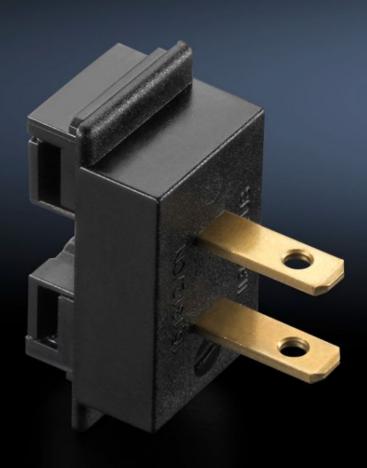

## AS 4050.222 - Connection adaptor for voltage supply

Adaptor connector for the power supply to assembly frames 200 EN and 300 ENH.