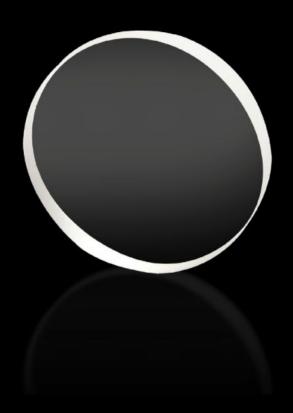

## AS 4050.321 - Cover glass for Perforex laser centres LC

Protective glass for the laser lens in the Perforex laser centre LC.

## **Features**

| Model No.             | AS 4050.321                                                          |
|-----------------------|----------------------------------------------------------------------|
| Product description   | Protective glass for the laser lens in the Perforex laser centre LC. |
| Benefits              | Protects the lens from contamination Replaceable cover glass         |
| Material              | Glass                                                                |
| Diameter              | 22,4 mm                                                              |
| Material thickness    | 4,1 mm                                                               |
| Note                  | Regular cleaning guarantees optimum cutting results                  |
| To fit Model No.      | 4050330<br>4050335                                                   |
| Packs of              | 1 pc(s).                                                             |
| Net weight            | 0.051                                                                |
| Gross weight          | 0.061                                                                |
| Customs tariff number | 39269097                                                             |
| EAN                   | 4028177923027                                                        |
| ECLASS 8.0            | 36600890                                                             |