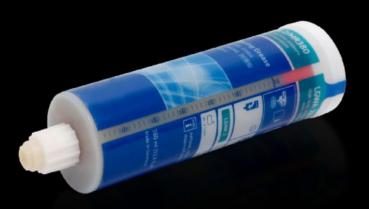

## AS 4050.324 - Lubricant cartridge for Perforex laser centres LC

Lubricant to replace empty containers on the central lubrication system for drive units in the Perforex laser centre LC.

## **Features**

| Model No.             | AS 4050.324                                                                                                                  |
|-----------------------|------------------------------------------------------------------------------------------------------------------------------|
| Product description   | Lubricant to replace empty containers on the central lubrication system for the drive units in the Perforex laser centre LC. |
| Contents              | 380 ml                                                                                                                       |
| Note                  | 3 containers are required for complete configuration                                                                         |
| Packs of              | 1 pc(s).                                                                                                                     |
| Net weight            | 0.6                                                                                                                          |
| Gross weight          | 0.66                                                                                                                         |
| Customs tariff number | 34031910                                                                                                                     |
| EAN                   | 4028177922990                                                                                                                |
| ECLASS 8.0            | 36600890                                                                                                                     |