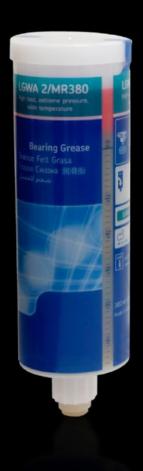

## AS 4050.324 - Lubricant cartridge for Perforex laser centres LC

Lubricant to replace empty containers on the central lubrication system for drive units in the Perforex laser centre LC.

## **Features**

| Model No.             | AS 4050.324                                                                                                                  |
|-----------------------|------------------------------------------------------------------------------------------------------------------------------|
| Product description   | Lubricant to replace empty containers on the central lubrication system for the drive units in the Perforex laser centre LC. |
| Contents              | 380 ml                                                                                                                       |
| Note                  | 3 containers are required for complete configuration                                                                         |
| Packs of              | 1 pc(s).                                                                                                                     |
| Net weight            | 0.6                                                                                                                          |
| Gross weight          | 0.66                                                                                                                         |
| Customs tariff number | 34031910                                                                                                                     |
| EAN                   | 4028177922990                                                                                                                |
| ECLASS 8.0            | 36600890                                                                                                                     |