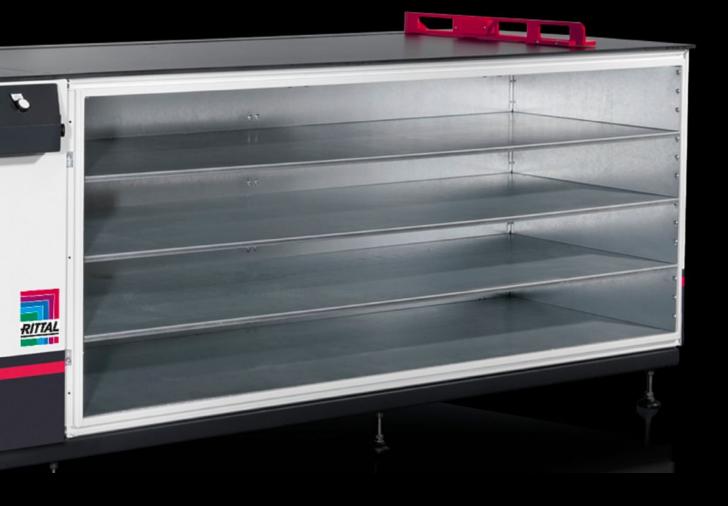

## AS 4050.442 - Storage system for Secarex AC 18

Integral storage system for user-friendly storage of cable ducts and top hat rails in the right-hand interior of the Secarex AC 18.

## **Features**

| Model No.                | AS 4050.442                                                                                                                         |
|--------------------------|-------------------------------------------------------------------------------------------------------------------------------------|
| Product description      | Integral storage system for user-friendly storage of cable ducts and top hat rails in the right-hand interior of the Secarex AC 18. |
| Benefits                 | Careful storage<br>Easy to use                                                                                                      |
| Technical specifications | Dimensions of shelves (W x D): 1906 x 550 mm                                                                                        |
| Material                 | Sheet steel, zinc-plated                                                                                                            |
| Supply includes          | 3 shelves                                                                                                                           |
| Packs of                 | 3 pc(s).                                                                                                                            |
| Customs tariff number    | 84669360                                                                                                                            |
| EAN                      | 4028177922938                                                                                                                       |
| ECLASS 8.0               | 36629290                                                                                                                            |