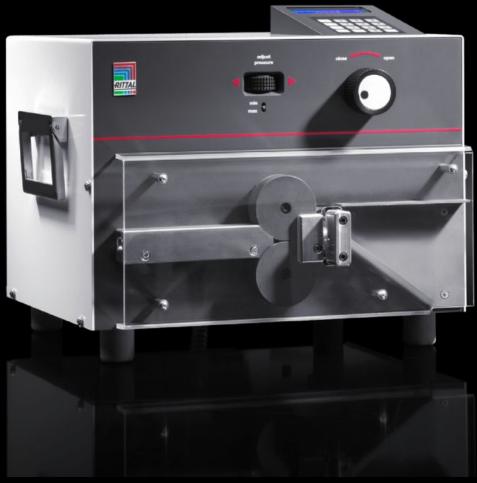

# AS 4050.450 Cutting machine C8

State: 18.7.2025 (Source: rittal.com/si-sl)

## AS 4050.450 - Cutting machine C8

Semi-automated machine for cutting wires to an individually adjustable size.

#### **Features**

| Model No.                | AS 4050.450                                                                                                                                                                                                    |
|--------------------------|----------------------------------------------------------------------------------------------------------------------------------------------------------------------------------------------------------------|
| Design                   | With command panel                                                                                                                                                                                             |
| Product description      | Semi-automated machine for cutting wires to an individually adjustable length.                                                                                                                                 |
| Benefits                 | Easy to operate Simple insertion of the wires Simple opening of the feed rollers PC compatible                                                                                                                 |
| Technical specifications | Fine-wire strand 0.08 - 10 mm² (AWG 28 - 8) Single-wire strand 0.08 - 2.5 mm² (AWG 28 - 14) For wire lengths 1 - 99999 mm Feed rate 0 - 1.5 m/s Controllable pressing force of the feed rollers DC servo-drive |
| Supply includes          | Cutting machine C8 Software on CD-ROM Connection cable with connector                                                                                                                                          |
| Rated operating voltage  | 100 V - 240 V, 1~, 50 Hz/60 Hz                                                                                                                                                                                 |
| Apparent power           | 120 VA                                                                                                                                                                                                         |
| Machine dimensions       | Width: 380 mm<br>Height: 470 mm<br>Depth: 360 mm                                                                                                                                                               |
| Packs of                 | 1 pc(s).                                                                                                                                                                                                       |
| Net weight               | 24                                                                                                                                                                                                             |
| Gross weight             | 24                                                                                                                                                                                                             |
| Customs tariff number    | 84798997                                                                                                                                                                                                       |
| EAN                      | 4028177804845                                                                                                                                                                                                  |
|                          |                                                                                                                                                                                                                |