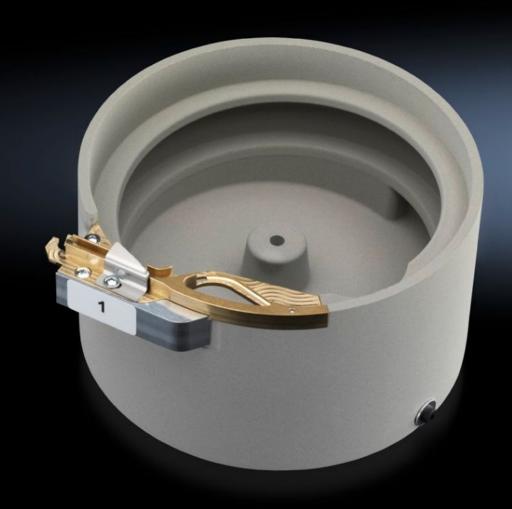

## AS 4050.467 - Vibratory bowl feeder for crimping machine L8

Feed guide for loose wire end ferrules.

## **Features**

| Model No.             | AS 4050.467                                                              |
|-----------------------|--------------------------------------------------------------------------|
| Product description   | Feed guide for loose wire end ferrules.                                  |
| Benefits              | Accurate, careful feeding of wire end ferrules                           |
| Applications          | For loose wire end ferrules with cross-section 0.5 – 1.5 mm <sup>2</sup> |
| To fit Model No.      | 4050452                                                                  |
| Packs of              | 1 pc(s).                                                                 |
| Net weight            | 0.77                                                                     |
| Gross weight          | 1.3                                                                      |
| Customs tariff number | 84799070                                                                 |
| EAN                   | 4028177804920                                                            |
| ETIM 9                | EC002778                                                                 |
| ETIM 8                | EC002778                                                                 |
| ECLASS 8.0            | 36659290                                                                 |