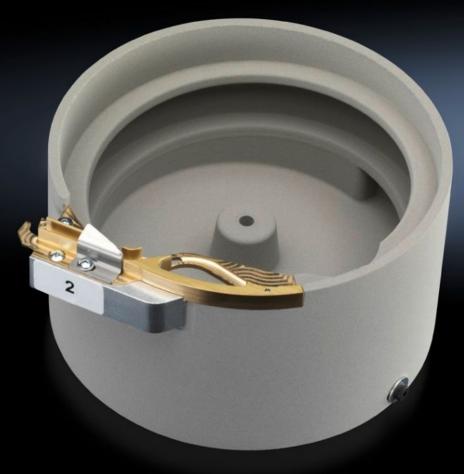

## AS 4050.468 - Vibratory bowl feeder for crimping machine L8

Feed guide for loose wire end ferrules.

## Features

| Model No.             | AS 4050.468                                                              |
|-----------------------|--------------------------------------------------------------------------|
| Product description   | Feed guide for loose wire end ferrules.                                  |
| Benefits              | Accurate, careful feeding of wire end ferrules                           |
| Applications          | For loose wire end ferrules with cross-section 1.5 – 2.5 mm <sup>2</sup> |
| To fit Model No.      | 4050452                                                                  |
| Packs of              | 1 pc(s).                                                                 |
| Net weight            | 0.75                                                                     |
| Gross weight          | 1.3                                                                      |
| Customs tariff number | 84799070                                                                 |
| EAN                   | 4028177804937                                                            |
| ETIM 9                | EC002778                                                                 |
| ETIM 8                | EC002778                                                                 |
| ECLASS 8.0            | 36659290                                                                 |
|                       |                                                                          |