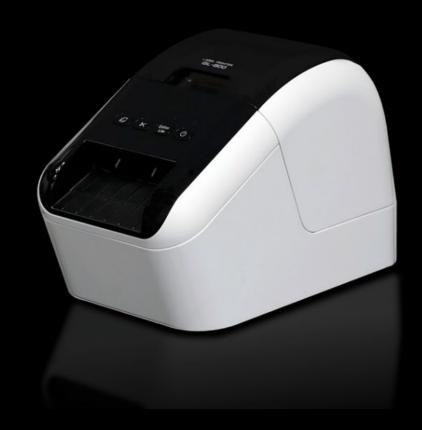

## AS 4050.557 - Label printer for Cutting Terminal CT

The label printer for the Cutting Terminal CT cutting centre generates barcodes for the materials cut to size. This integrated component labelling solution assists with subsequent order picking and the placement of processed rails and conduits on the mounting plate.

## **Features**

| Model No.             | AS 4050.557                                                                                                                                                                                                        |
|-----------------------|--------------------------------------------------------------------------------------------------------------------------------------------------------------------------------------------------------------------|
| Design                | Suitable for generating barcodes                                                                                                                                                                                   |
| Benefits              | Project-specific component labelling Ideal for downstream processes in conjunction with Eplan Smart Mounting Assists with order picking and the placement of processed rails and cable ducts on the mounting plate |
| Packs of              | 1 pc(s).                                                                                                                                                                                                           |
| Net weight            | 2.5                                                                                                                                                                                                                |
| Gross weight          | 3.45                                                                                                                                                                                                               |
| Customs tariff number | 48211010                                                                                                                                                                                                           |