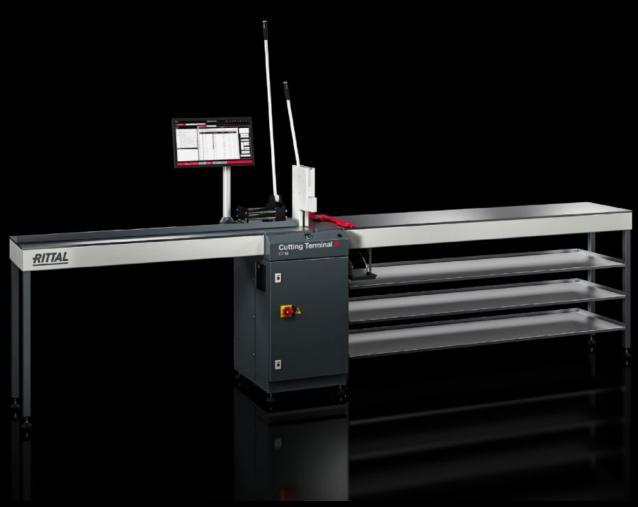

## undefined 4050.558 - Storage system for Cutting Terminal CT

Integral storage system for user-friendly storage of cable ducts and top hat rails in the right-hand interior of the Cutting Terminal CT.

## Features

| Model No.                | 4050.558                          |
|--------------------------|-----------------------------------|
| Benefits                 | Careful storage                   |
|                          | Easy to use                       |
|                          | Space-saving solution             |
| Technical specifications | Dimensions (W x D): 2010 x 540 mm |
| Supply includes          | 3 shelves                         |
| Packs of                 | 3 pc(s).                          |