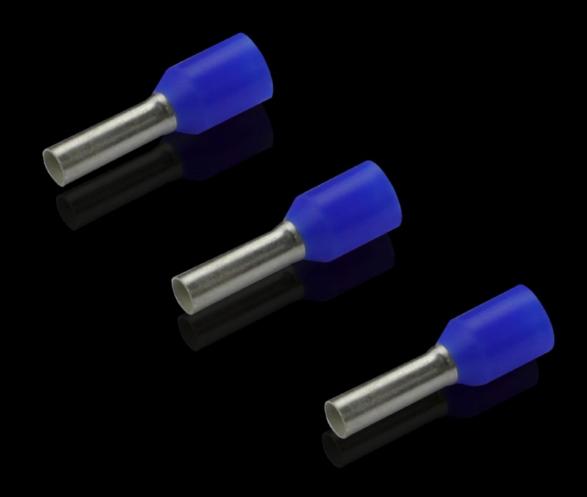

## AS 4050.734 - Wire end ferrules loose

With plastic collar.

#### **Features**

| Model No.                | AS 4050.734                                                                                                                                      |
|--------------------------|--------------------------------------------------------------------------------------------------------------------------------------------------|
| Product description      | With plastic collar.                                                                                                                             |
| Technical specifications | Heat-resistant to 105 °C                                                                                                                         |
| Material                 | E-Cu, galvanic tin-plated Plastic collar: Polypropylene                                                                                          |
| Colour                   | Blue                                                                                                                                             |
| Length                   | 8 mm                                                                                                                                             |
| AWG                      | 14                                                                                                                                               |
| Internal diameter        | 4,2 mm                                                                                                                                           |
| For cross-section        | 2,5 mm²                                                                                                                                          |
| DIN colour code          | Yes                                                                                                                                              |
| Note                     | UL-certified in conjunction with the relevant tools, such as crimping machines. For bespoke advice, please contact your Rittal sales consultant. |
| Standards                | AEH DIN 46228                                                                                                                                    |
| To fit Model No.         | 4051.205<br>4051.210<br>4050.452                                                                                                                 |
| Delivery form            | Loose                                                                                                                                            |
| Packs of                 | 500 pc(s).                                                                                                                                       |
| Net weight               | 0.5                                                                                                                                              |
| Customs tariff number    | 85369010                                                                                                                                         |
| EAN                      | 4028177805026                                                                                                                                    |
| ETIM 9                   | EC000005                                                                                                                                         |
|                          |                                                                                                                                                  |