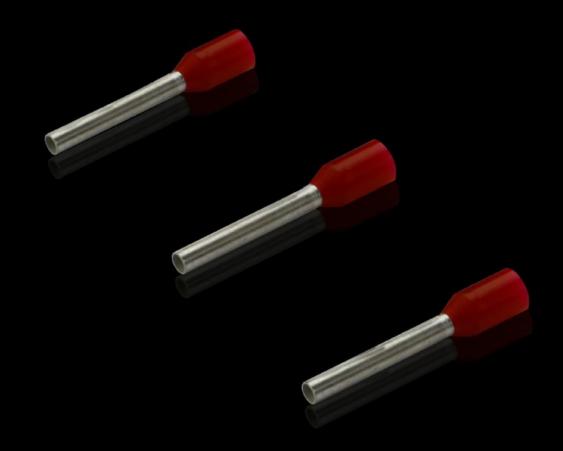

## AS 4050.739 - Wire end ferrules loose

With plastic collar.

#### **Features**

| Model No.                | AS 4050.739                                                                                                                                      |
|--------------------------|--------------------------------------------------------------------------------------------------------------------------------------------------|
| Product description      | With plastic collar.                                                                                                                             |
| Technical specifications | Heat-resistant to 105 °C                                                                                                                         |
| Material                 | E-Cu, galvanic tin-plated Plastic collar: Polypropylene                                                                                          |
| Colour                   | Red                                                                                                                                              |
| Length                   | 12 mm                                                                                                                                            |
| AWG                      | 18                                                                                                                                               |
| Internal diameter        | 3 mm                                                                                                                                             |
| For cross-section        | 1 mm²                                                                                                                                            |
| DIN colour code          | Yes                                                                                                                                              |
| Note                     | UL-certified in conjunction with the relevant tools, such as crimping machines. For bespoke advice, please contact your Rittal sales consultant. |
| Standards                | AEH DIN 46228                                                                                                                                    |
| To fit Model No.         | 4051.205<br>4051.210                                                                                                                             |
| Delivery form            | Loose (10 packs of 100)                                                                                                                          |
| Packs of                 | 1.000 pc(s).                                                                                                                                     |
| Net weight               | 1                                                                                                                                                |
| Gross weight             | 0.001                                                                                                                                            |
| Customs tariff number    | 85369010                                                                                                                                         |
| EAN                      | 4028177805071                                                                                                                                    |
| ETIM 9                   | EC000005                                                                                                                                         |
|                          |                                                                                                                                                  |