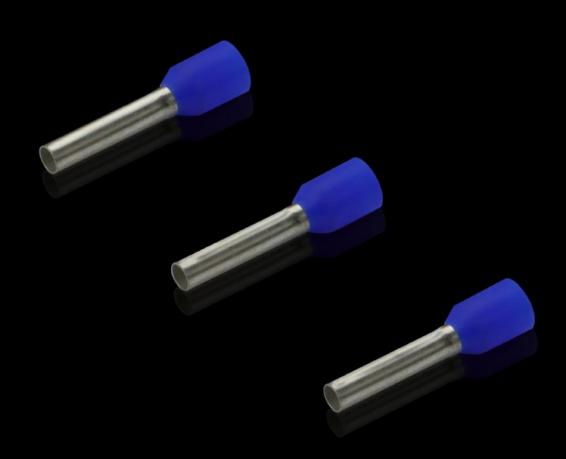

### AS 4050.741 - Wire end ferrules loose

With plastic collar.

#### Features

| Model No.                | AS 4050.741                                                                                                                                            |
|--------------------------|--------------------------------------------------------------------------------------------------------------------------------------------------------|
| Product description      | With plastic collar.                                                                                                                                   |
| Technical specifications | Heat-resistant to 105 °C                                                                                                                               |
| Material                 | E-Cu, galvanic tin-plated<br>Plastic collar: Polypropylene                                                                                             |
| Colour                   | Blue                                                                                                                                                   |
| Length                   | 12 mm                                                                                                                                                  |
| AWG                      | 14                                                                                                                                                     |
| Internal diameter        | 4,2 mm                                                                                                                                                 |
| For cross-section        | 2,5 mm²                                                                                                                                                |
| DIN colour code          | Yes                                                                                                                                                    |
| Note                     | UL-certified in conjunction with the relevant tools, such as crimping<br>machines.<br>For bespoke advice, please contact your Rittal sales consultant. |
| Standards                | AEH DIN 46228                                                                                                                                          |
| To fit Model No.         | 4051.205<br>4051.210                                                                                                                                   |
| Delivery form            | Loose (10 packs of 100)                                                                                                                                |
| Packs of                 | 1.000 pc(s).                                                                                                                                           |
| Gross weight             | б                                                                                                                                                      |
| Customs tariff number    | 85369010                                                                                                                                               |
| EAN                      | 4028177805095                                                                                                                                          |
| ETIM 9                   | EC00005                                                                                                                                                |
| ETIM 8                   | EC000005                                                                                                                                               |
|                          |                                                                                                                                                        |