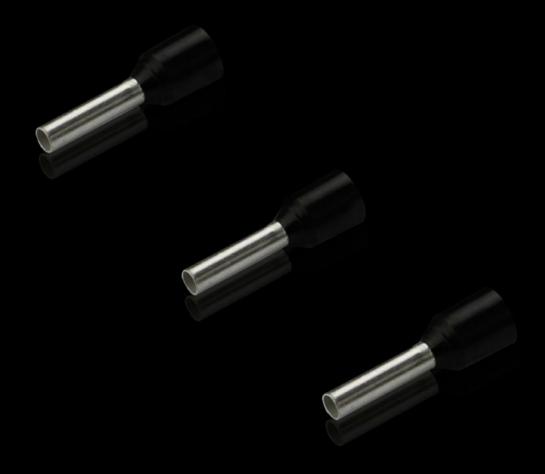

## AS 4050.745 - Wire end ferrules loose

With plastic collar.

## Features

| Model No.                | AS 4050.745                                                                                                                                            |
|--------------------------|--------------------------------------------------------------------------------------------------------------------------------------------------------|
| Product description      | With plastic collar.                                                                                                                                   |
| Technical specifications | Heat-resistant to 105 °C                                                                                                                               |
| Material                 | E-Cu, galvanic tin-plated<br>Plastic collar: Polypropylene                                                                                             |
| Colour                   | Black                                                                                                                                                  |
| Length                   | 8 mm                                                                                                                                                   |
| AWG                      | 16                                                                                                                                                     |
| Internal diameter        | 4 mm                                                                                                                                                   |
| For cross-section        | 1,5 mm²                                                                                                                                                |
| DIN colour code          | Yes                                                                                                                                                    |
| Multinorm                | Yes                                                                                                                                                    |
| Note                     | UL-certified in conjunction with the relevant tools, such as crimping<br>machines.<br>For bespoke advice, please contact your Rittal sales consultant. |
| Delivery form            | Loose                                                                                                                                                  |
| Packs of                 | 500 pc(s).                                                                                                                                             |
| Gross weight             | 0.5                                                                                                                                                    |
| Customs tariff number    | 85369010                                                                                                                                               |
| EAN                      | 4028177805132                                                                                                                                          |
| ETIM 9                   | EC000005                                                                                                                                               |
| ETIM 8                   | EC000005                                                                                                                                               |
| ECLASS 8.0               | 36659290                                                                                                                                               |
|                          |                                                                                                                                                        |