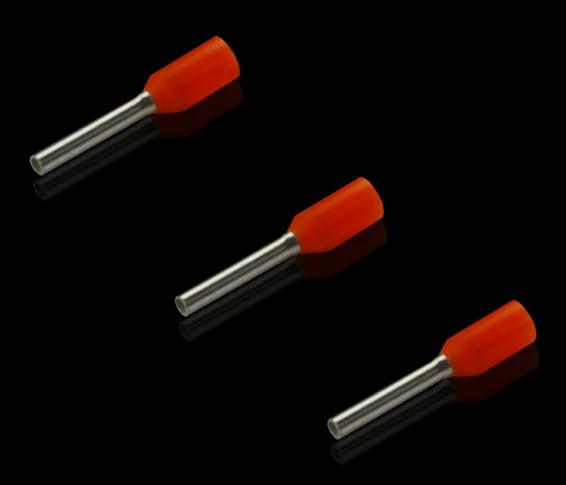

## AS 4050.760 - Wire end ferrules loose

With plastic collar.

## Features

| Model No.                | AS 4050.760                                                                                                                                            |  |
|--------------------------|--------------------------------------------------------------------------------------------------------------------------------------------------------|--|
| Product description      | With plastic collar.                                                                                                                                   |  |
| Technical specifications | Heat-resistant to 105 °C                                                                                                                               |  |
| Material                 | E-Cu, galvanic tin-plated<br>Plastic collar: Polypropylene                                                                                             |  |
| Colour                   | Orange                                                                                                                                                 |  |
| Length                   | 8 mm                                                                                                                                                   |  |
| AWG                      | 20                                                                                                                                                     |  |
| Internal diameter        | 2,6 mm                                                                                                                                                 |  |
| Rittal colour code       | Yes                                                                                                                                                    |  |
| For cross-section        | 0,5 mm²                                                                                                                                                |  |
| Note                     | UL-certified in conjunction with the relevant tools, such as crimping<br>machines.<br>For bespoke advice, please contact your Rittal sales consultant. |  |
| Standards                | AEH DIN 46228                                                                                                                                          |  |
| To fit Model No.         | 4051.205<br>4051.210<br>4050.452                                                                                                                       |  |
| Delivery form            | Loose                                                                                                                                                  |  |
| Packs of                 | 500 pc(s).                                                                                                                                             |  |
| Gross weight             | 0.036                                                                                                                                                  |  |
| Customs tariff number    | 85369010                                                                                                                                               |  |
| EAN                      | 4028177815780                                                                                                                                          |  |
| ETIM 9                   | EC000005                                                                                                                                               |  |
|                          |                                                                                                                                                        |  |