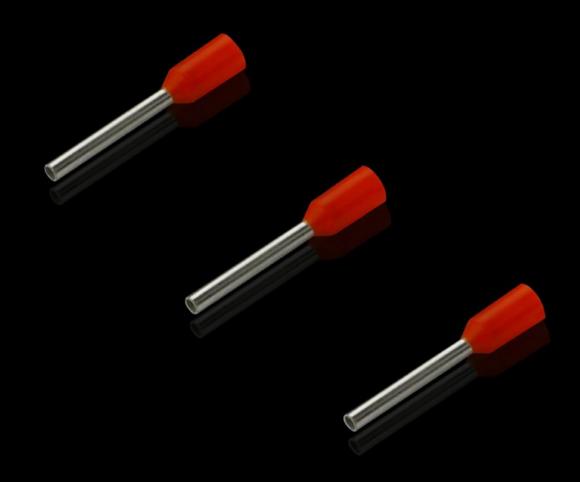

## AS 4050.761 - Wire end ferrules loose

With plastic collar.

#### **Features**

| Model No.                | AS 4050.761                                                                                                                                      |
|--------------------------|--------------------------------------------------------------------------------------------------------------------------------------------------|
| Product description      | With plastic collar.                                                                                                                             |
| Technical specifications | Heat-resistant to 105 °C                                                                                                                         |
| Material                 | E-Cu, galvanic tin-plated Plastic collar: Polypropylene                                                                                          |
| Colour                   | Orange                                                                                                                                           |
| Length                   | 10 mm                                                                                                                                            |
| AWG                      | 20                                                                                                                                               |
| Internal diameter        | 2,6 mm                                                                                                                                           |
| Rittal colour code       | Yes                                                                                                                                              |
| For cross-section        | 0,5 mm²                                                                                                                                          |
| Note                     | UL-certified in conjunction with the relevant tools, such as crimping machines. For bespoke advice, please contact your Rittal sales consultant. |
| Standards                | AEH DIN 46228                                                                                                                                    |
| To fit Model No.         | 4051.205<br>4051.210                                                                                                                             |
| Delivery form            | Loose                                                                                                                                            |
| Packs of                 | 500 pc(s).                                                                                                                                       |
| Net weight               | 0.5                                                                                                                                              |
| Gross weight             | 0.042                                                                                                                                            |
| Customs tariff number    | 85369010                                                                                                                                         |
| EAN                      | 4028177815773                                                                                                                                    |
| ETIM 9                   | EC000005                                                                                                                                         |
|                          |                                                                                                                                                  |