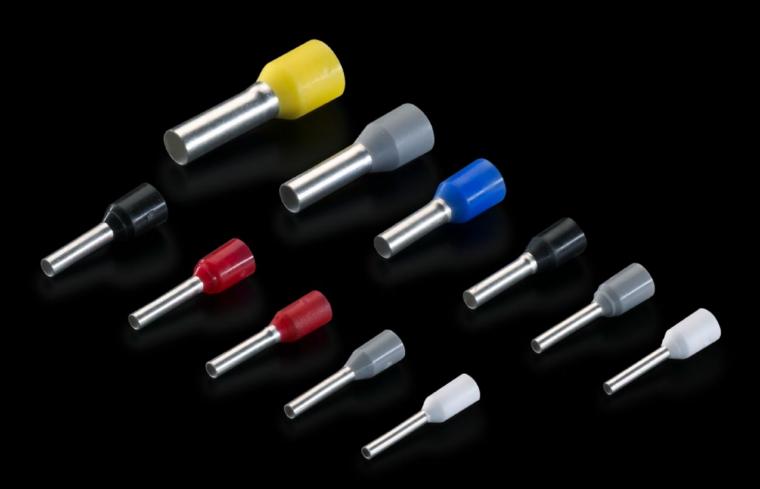

## AS 4050.767 - Wire end ferrules loose

With plastic collar.

## Features

| Model No.                | AS 4050.767                                                                                                                                            |
|--------------------------|--------------------------------------------------------------------------------------------------------------------------------------------------------|
| Product description      | With plastic collar.                                                                                                                                   |
| Technical specifications | Heat-resistant to 105 °C                                                                                                                               |
| Material                 | E-Cu, galvanic tin-plated<br>Plastic collar: Polypropylene                                                                                             |
| Colour                   | White                                                                                                                                                  |
| Length                   | 12 mm                                                                                                                                                  |
| AWG                      | 18                                                                                                                                                     |
| Internal diameter        | 2,8 mm                                                                                                                                                 |
| Rittal colour code       | Yes                                                                                                                                                    |
| DIN colour code          | Yes                                                                                                                                                    |
| Note                     | UL-certified in conjunction with the relevant tools, such as crimping<br>machines.<br>For bespoke advice, please contact your Rittal sales consultant. |
| Standards                | AEH DIN 46228                                                                                                                                          |
| Delivery form            | Loose                                                                                                                                                  |
| Packs of                 | 500 pc(s).                                                                                                                                             |
| Net weight               | 0.5                                                                                                                                                    |
| Customs tariff number    | 85369010                                                                                                                                               |
| EAN                      | 4028177999640                                                                                                                                          |
| ETIM 9                   | EC000005                                                                                                                                               |
| ETIM 8                   | EC000005                                                                                                                                               |
| ECLASS 8.0               | 36659290                                                                                                                                               |
|                          |                                                                                                                                                        |