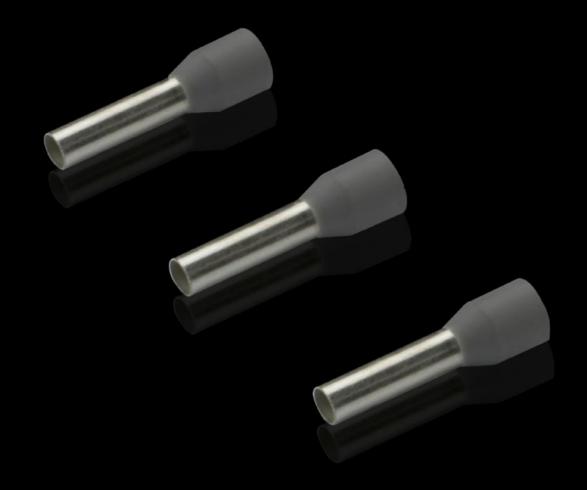

## AS 4050.783 - Wire end ferrules loose

With plastic collar.

#### **Features**

| Model No.                | AS 4050.783                                                                                                                                      |
|--------------------------|--------------------------------------------------------------------------------------------------------------------------------------------------|
| Product description      | With plastic collar.                                                                                                                             |
| Technical specifications | Heat-resistant to 105 °C                                                                                                                         |
| Material                 | E-Cu, galvanic tin-plated<br>Plastic collar: Polypropylene                                                                                       |
| Colour                   | Grey                                                                                                                                             |
| Length                   | 12 mm                                                                                                                                            |
| AWG                      | 12                                                                                                                                               |
| Internal diameter        | 4,8 mm                                                                                                                                           |
| For cross-section        | 4 mm²                                                                                                                                            |
| DIN colour code          | Yes                                                                                                                                              |
| Note                     | UL-certified in conjunction with the relevant tools, such as crimping machines. For bespoke advice, please contact your Rittal sales consultant. |
| Standards                | AEH DIN 46228                                                                                                                                    |
| To fit Model No.         | 4051.210                                                                                                                                         |
| Delivery form            | Loose                                                                                                                                            |
| Packs of                 | 500 pc(s).                                                                                                                                       |
| Net weight               | 0.5                                                                                                                                              |
| Gross weight             | 0.5                                                                                                                                              |
| Customs tariff number    | 85369010                                                                                                                                         |
| EAN                      | 4028177815827                                                                                                                                    |
| ETIM 9                   | EC000005                                                                                                                                         |
|                          |                                                                                                                                                  |