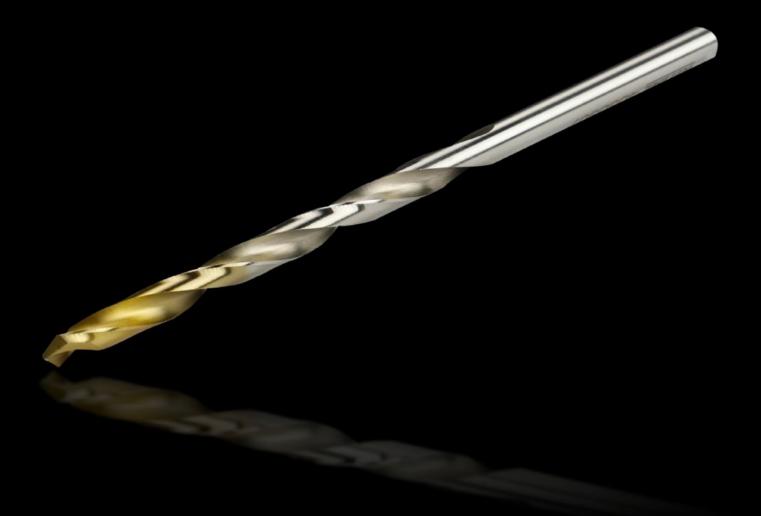

## AS 4050.801 Twist drill

State: 29.8.2025 (Source: rittal.com/si-sl)

## AS 4050.801 - Twist drill

Machine twist drill for Perforex machining centres BC and Perforex Milling Terminals MT S.

## **Features**

| AS 4050.801                                                                              |
|------------------------------------------------------------------------------------------|
| HSS<br>TiN coating                                                                       |
|                                                                                          |
| Machine twist drill for Perforex machining centres BC and Perforex milling terminals MT. |
| 2,6 mm                                                                                   |
| Steel                                                                                    |
| Stainless steel                                                                          |
| Aluminium                                                                                |
| Plastic                                                                                  |
| Copper                                                                                   |
| 10 pc(s).                                                                                |
| 0.01                                                                                     |
| 0.025                                                                                    |
| 82051000                                                                                 |
| 4028177703964                                                                            |
| EC000945                                                                                 |
| EC000945                                                                                 |
| 36609207                                                                                 |
|                                                                                          |