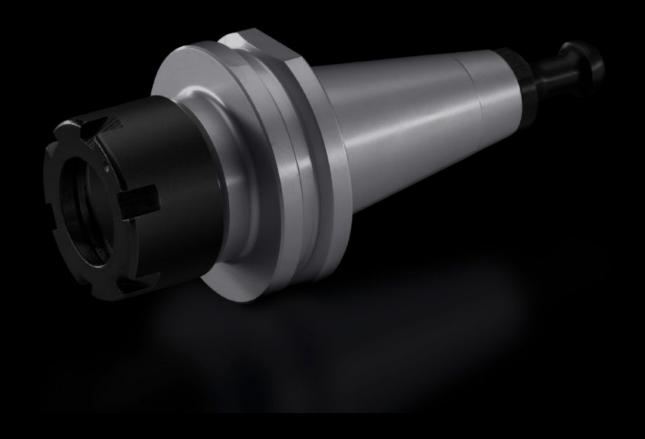

## AS 4050.821 - Tool holder

To accommodate milling cutters, drill bits and other tools when machining panels and enclosures on Perforex machining centres BC and Perforex milling terminals MT.

## **Features**

| Model No.             | AS 4050.821                                                                                                                                                         |
|-----------------------|---------------------------------------------------------------------------------------------------------------------------------------------------------------------|
| Design                | SK30 ER25                                                                                                                                                           |
| Product description   | To accommodate milling cutters, drill bits and other tools when machining panels and enclosures on Perforex machining centres BC and Perforex milling terminals MT. |
| Standards             | DIN 69871                                                                                                                                                           |
| Packs of              | 1 pc(s).                                                                                                                                                            |
| Net weight            | 0.5                                                                                                                                                                 |
| Gross weight          | 0.543                                                                                                                                                               |
| Customs tariff number | 84661038                                                                                                                                                            |
| EAN                   | 4028177704169                                                                                                                                                       |
| ETIM 9                | EC003010                                                                                                                                                            |
| ETIM 8                | EC003010                                                                                                                                                            |
| ECLASS 8.0            | 36609190                                                                                                                                                            |
|                       |                                                                                                                                                                     |