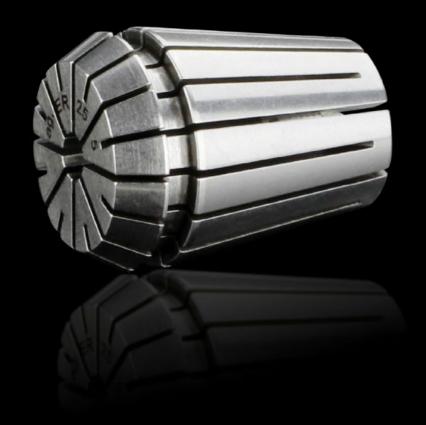

## AS 4050.824 - Collet, drills

Elastic clamping jaws to accommodate the drill bits and milling cutters for Perforex machining centres BC and Perforex Milling Terminal MT.

## **Features**

| Model No.  AS 4050.824  Design  ER25  Product description  Elastic clamping jaws to accommodate the dril machining centres BC and Perforex milling terror To fit Ø  4.1 - 5 mm  Packs of  1 pc(s).  Net weight  0.085  Gross weight  0.112  Customs tariff number  84669360  EAN  4028177704190  ETIM 9  EC003010 |  |
|-------------------------------------------------------------------------------------------------------------------------------------------------------------------------------------------------------------------------------------------------------------------------------------------------------------------|--|
| Product description  Elastic clamping jaws to accommodate the dril machining centres BC and Perforex milling term  To fit Ø  4.1 - 5 mm  Packs of  1 pc(s).  Net weight  0.085  Gross weight  0.112  Customs tariff number  84669360  EAN  4028177704190                                                          |  |
| To fit Ø 4.1 - 5 mm  Packs of 1 pc(s).  Net weight 0.085  Gross weight 0.112  Customs tariff number 84669360  EAN 4028177704190                                                                                                                                                                                   |  |
| Packs of       1 pc(s).         Net weight       0.085         Gross weight       0.112         Customs tariff number       84669360         EAN       4028177704190                                                                                                                                              |  |
| Net weight 0.085  Gross weight 0.112  Customs tariff number 84669360  EAN 4028177704190                                                                                                                                                                                                                           |  |
| Gross weight 0.112  Customs tariff number 84669360  EAN 4028177704190                                                                                                                                                                                                                                             |  |
| Customs tariff number 84669360  EAN 4028177704190                                                                                                                                                                                                                                                                 |  |
| EAN 4028177704190                                                                                                                                                                                                                                                                                                 |  |
|                                                                                                                                                                                                                                                                                                                   |  |
| ETIM 9 EC003010                                                                                                                                                                                                                                                                                                   |  |
|                                                                                                                                                                                                                                                                                                                   |  |
| ETIM 8 EC003010                                                                                                                                                                                                                                                                                                   |  |
| ECLASS 8.0 36609207                                                                                                                                                                                                                                                                                               |  |