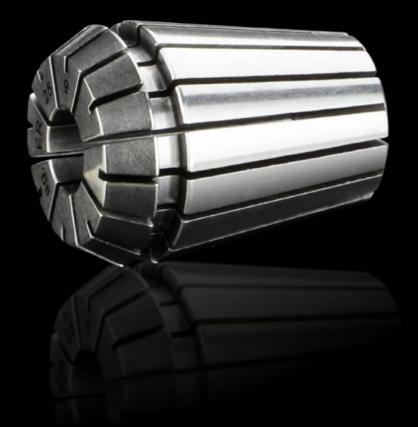

## AS 4050.828 - Collet, drills

Elastic clamping jaws to accommodate the drill bits and milling cutters for Perforex machining centres BC and Perforex Milling Terminal MT.

## **Features**

| AS 4050.828                                                                                                              |
|--------------------------------------------------------------------------------------------------------------------------|
| ER25                                                                                                                     |
| Elastic clamping jaws to accommodate the drill bits for Perforex machining centres BC and Perforex milling terminals MT. |
| 8.1 - 9 mm                                                                                                               |
| 1 pc(s).                                                                                                                 |
| 0.5                                                                                                                      |
| 0.5                                                                                                                      |
| 84669360                                                                                                                 |
| 4028177704237                                                                                                            |
| EC003010                                                                                                                 |
| EC003010                                                                                                                 |
| 36609207                                                                                                                 |
|                                                                                                                          |