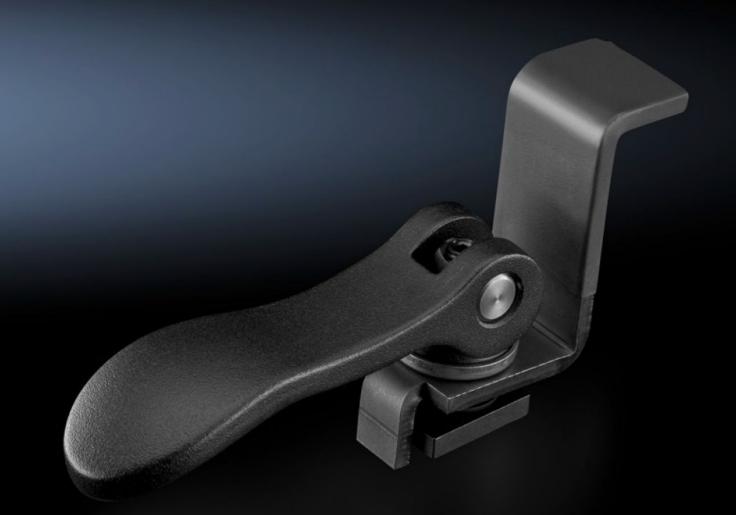

## AS 4050.850 - Cam clamp, complete

Cam clamp for Perforex BC machining centres, for simple, user-friendly clamping of enclosure panels.

## Features

| Model No.             | AS 4050.850                                                                               |
|-----------------------|-------------------------------------------------------------------------------------------|
| Product description   | Cam clamp for Perforex BC and MT, for simple, user-friendly clamping of enclosure panels. |
| Benefits              | Readily height-adjustable.<br>Easy to use                                                 |
| Supply includes       | Compression spring<br>Cam clamp<br>Sliding blocks                                         |
| Packs of              | 1 pc(s).                                                                                  |
| Net weight            | 0.26                                                                                      |
| Gross weight          | 0.271                                                                                     |
| Customs tariff number | 84669360                                                                                  |
| EAN                   | 4028177704459                                                                             |
| ETIM 9                | EC003373                                                                                  |
| ETIM 8                | EC003373                                                                                  |
| ECLASS 8.0            | 36609190                                                                                  |