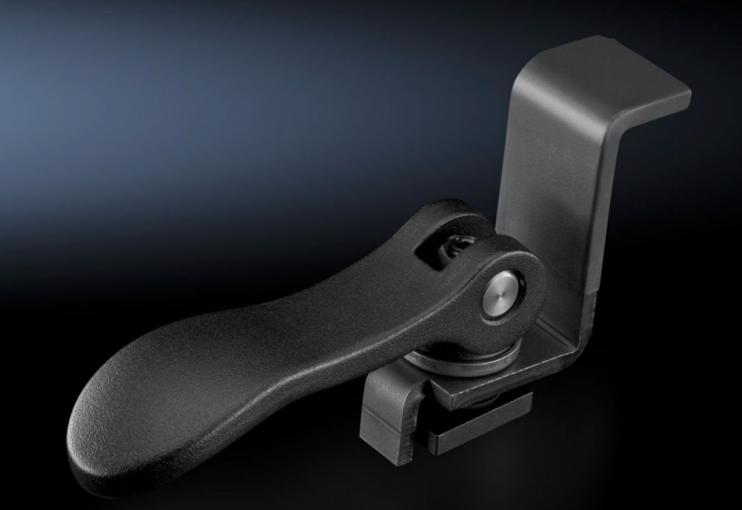

## AS 4050.851 - Cam clamp, complete

Cam clamp for Perforex BC machining centres, for simple, user-friendly clamping of enclosure panels.

## Features

| Model No.             | AS 4050.851                                                                               |
|-----------------------|-------------------------------------------------------------------------------------------|
| Product description   | Cam clamp for Perforex BC and MT, for simple, user-friendly clamping of enclosure panels. |
| Benefits              | Readily height-adjustable.<br>Easy to use                                                 |
| Supply includes       | Compression spring<br>Cam clamp<br>Sliding blocks                                         |
| Packs of              | 1 pc(s).                                                                                  |
| Net weight            | 0.275                                                                                     |
| Gross weight          | 0.29                                                                                      |
| Customs tariff number | 84669360                                                                                  |
| EAN                   | 4028177704466                                                                             |
| ETIM 9                | EC003373                                                                                  |
| ETIM 8                | EC003373                                                                                  |
| ECLASS 8.0            | 36609190                                                                                  |