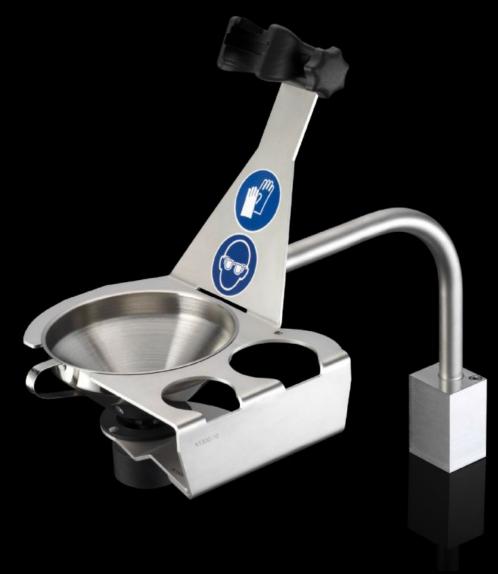

## AS 4051.031 - Cleaning station

The cleaning station is a special device for cleaning the Wire Terminal WT print heads.

#### **Features**

| The cleaning station is a special device for cleaning the Wire Terminal WT print heads.              |
|------------------------------------------------------------------------------------------------------|
| E 11 Co. 11 of 142 E 1 114E                                                                          |
| Easily fitted in the Wire Terminal WT  Optimum clamping device and stowage options for Wire Terminal |
| print head cleaning<br>Simple cleaning of the print heads                                            |
| Supports daily cleaning of the print heads                                                           |
| Cleaning station                                                                                     |
| Tray with screw-fastening for ink bottles                                                            |
| Tray holder                                                                                          |
| Print head holder                                                                                    |
| Mounting jaws for fitting in the Wire Terminal                                                       |
| Vertically hinged tube                                                                               |
| Earthing cable with mounting clamps                                                                  |
| Please talk to your Rittal sales consultant about a bespoke machine configuration.                   |
| 4051.024                                                                                             |
| 4051.036                                                                                             |
| 1 pc(s).                                                                                             |
| 4                                                                                                    |
| 4.5                                                                                                  |
|                                                                                                      |