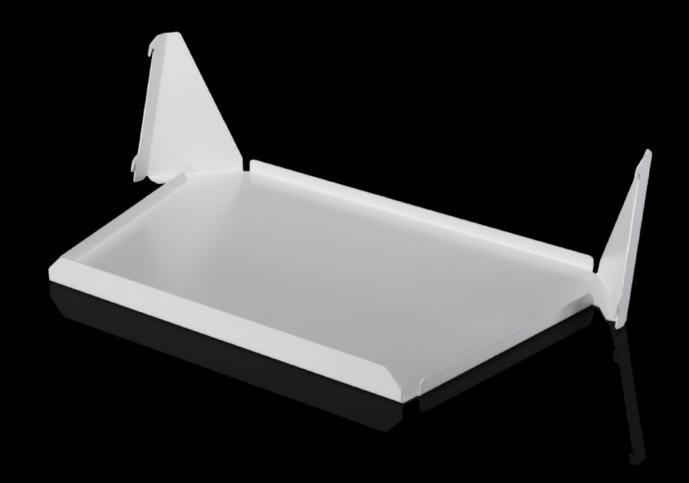

## AS 4051.055 - Shelf Wire Cart

Storage shelves, e.g. for storage boxes.

## **Features**

| AS 4051.055                                                     |
|-----------------------------------------------------------------|
| Storage shelves, e.g. for storage boxes.                        |
| Careful storage                                                 |
| Easy to use                                                     |
| The Wire Cart may be extended to a maximum of three storage     |
| shelves                                                         |
| Storage boxes with a maximum size of W x H x D: 400 x 150 x 300 |
| mm may be positioned on the storage shelves                     |
| 4051.050                                                        |
| 1 pc(s).                                                        |
| 3                                                               |
| 3.5                                                             |
| 94032080                                                        |
| 4028177960251                                                   |
|                                                                 |