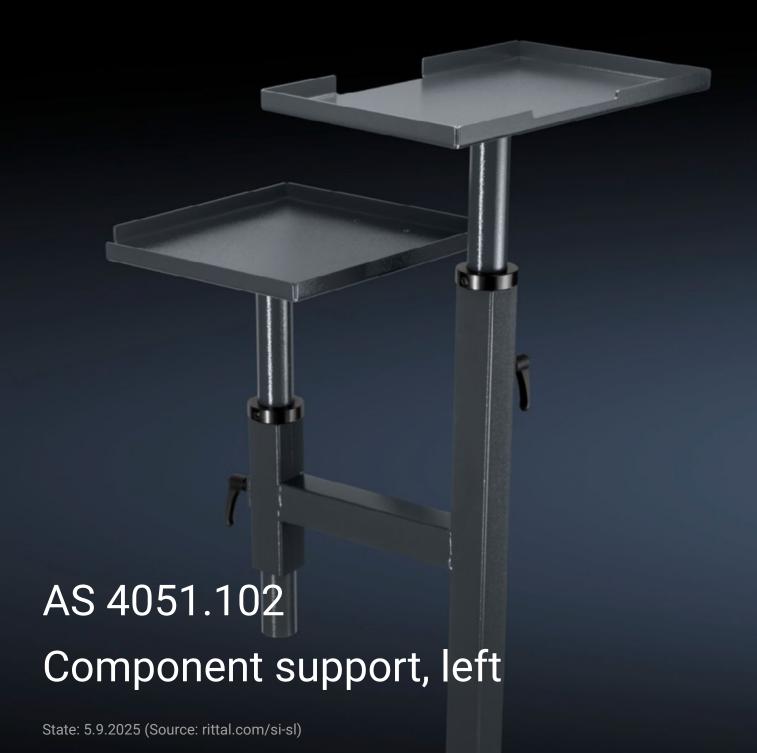

## AS 4051.102 - Component support, left for WS 540

Component support unit suitable for automatic cutting machine C8+ and an additional shelf to accommodate most common label printer brands. Attachment to the left of the Wire Station WS 540.

## **Features**

| Model No.                | AS 4051.102                                                                                                                                                                       |
|--------------------------|-----------------------------------------------------------------------------------------------------------------------------------------------------------------------------------|
| Product description      | Component support unit to fit length-cutting machine C8+ and ar additional shelf to accommodate most common label printer brands. Mounted on the left of the WS 540 Wire Station. |
| Benefits                 | Additional shelf for universal use  Compact external mounting                                                                                                                     |
|                          | Flexibly adjustable in the width and height                                                                                                                                       |
| Technical specifications | Component support (W x H x D ): 360 x 335 x 20 mm, including                                                                                                                      |
|                          | height adjustment of 480 mm<br>Support arm (W x H): 500 x 700 mm                                                                                                                  |
|                          | Shelf (W x H x D): 417 x 267 x 20 mm                                                                                                                                              |
| Material                 | Sheet steel                                                                                                                                                                       |
| Colour                   | RAL 7016                                                                                                                                                                          |
| Supply includes          | Component support for the C8+ length-cutting machine                                                                                                                              |
|                          | Semi-automated machine support arm, left                                                                                                                                          |
|                          | Universal shelf for printer/label printer                                                                                                                                         |
|                          | Assembly parts                                                                                                                                                                    |
| To fit Model No.         | 4051.100                                                                                                                                                                          |
| Packs of                 | 1 pc(s).                                                                                                                                                                          |
| Net weight               | 6.2                                                                                                                                                                               |