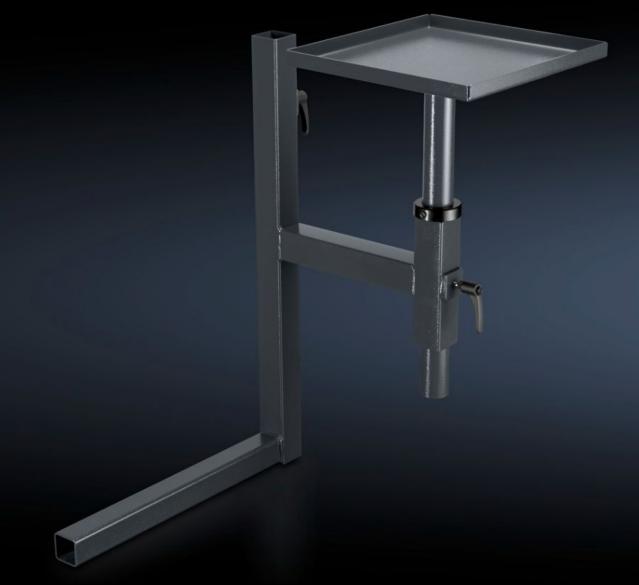

## AS 4051.103 - Component support, right for WS 540

Component support unit to fit crimping machine RC or R8 E, for mounting on the right of the Wire Station WS 540.

#### **Features**

| AS 4051.103                                                                                                                            |
|----------------------------------------------------------------------------------------------------------------------------------------|
| Component support unit to fit crimping machine RC or R8 E, for mounting on the right of the Wire Station WS 540.                       |
| Compact external mounting Flexibly adjustable in the width and height                                                                  |
| Component support (W x H x D ): 318 x 313 x 20 mm, including conduit for height adjustment of 480 mm Support arm (W x H): 500 x 700 mm |
| Sheet steel                                                                                                                            |
| RAL 7016                                                                                                                               |
| Component support for crimping machines Semi-automated machine support arm, right Assembly parts                                       |
|                                                                                                                                        |