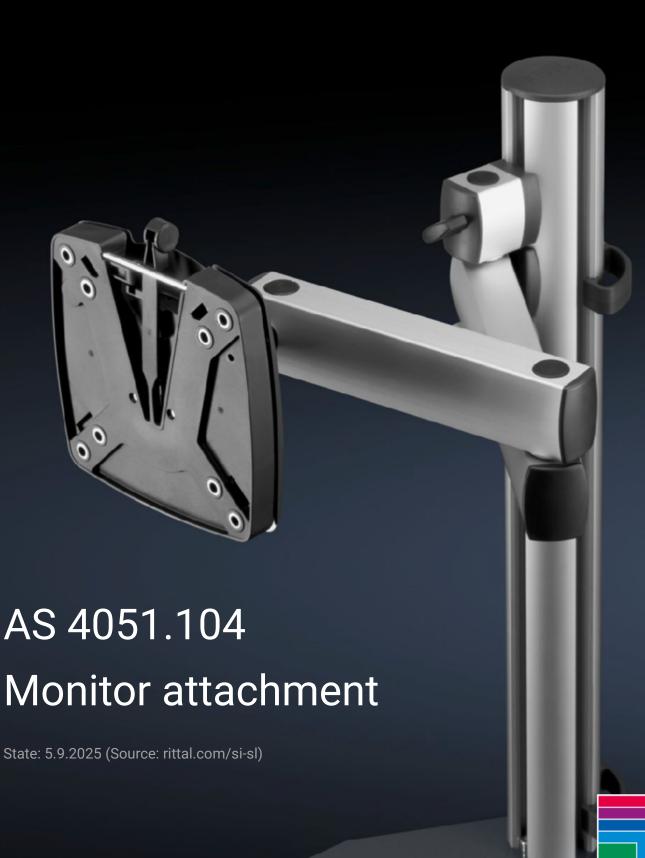

## AS 4051.104 - Monitor attachment for WS 540

For mounting all commercially available monitors up to screen diagonals of 32" with Vesa 75/100.

## **Features**

| Model No.                | AS 4051.104                                                                                                                                                |
|--------------------------|------------------------------------------------------------------------------------------------------------------------------------------------------------|
| Product description      | For mounting all commercially available monitors up to screen diagonals of 32" with Vesa 75/100.                                                           |
| Benefits                 | Stable monitor attachment<br>Vertically hinged<br>Height-adjustable                                                                                        |
| Technical specifications | Height-adjustable up to 285 mm Extendable up to 430 mm Swivel range left/right with full extension 90° Swivel range of ball head 35° all-round Vesa 75/100 |
| Material                 | Aluminium/sheet steel                                                                                                                                      |
| Supply includes          | Monitor attachment Assembly parts                                                                                                                          |
| Hint Approvals           | GS-tested                                                                                                                                                  |
| Load capacity (static)   | 10 kg                                                                                                                                                      |
| To fit Model No.         | 4051.100                                                                                                                                                   |
| Packs of                 | 1 pc(s).                                                                                                                                                   |
| Net weight               | 3.5                                                                                                                                                        |
| Gross weight             | 4.5                                                                                                                                                        |