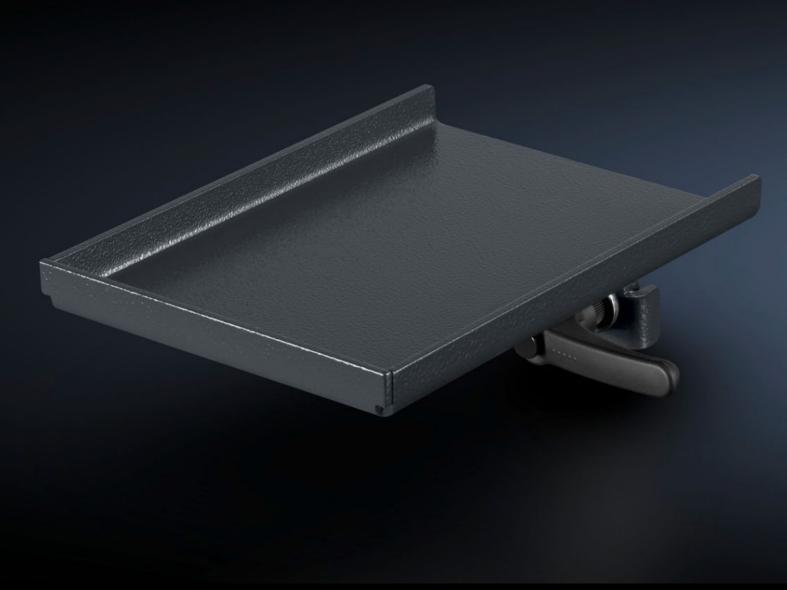

## AS 4051.109 - Universal utility shelf for WS 540

Universal utility shelf for mounting on the vertical mounting braces of the WS 540. Storage for tools or small parts.

## **Features**

| Model No.                | AS 4051.109                                                                                                           |
|--------------------------|-----------------------------------------------------------------------------------------------------------------------|
| Product description      | Universal utility shelf for mounting on the vertical mounting braces of the WS 540. Storage for tools or small parts. |
| Technical specifications | Dimensions (W x H x D): 130 x 15 x 190 mm                                                                             |
| Material                 | Sheet steel                                                                                                           |
| Colour                   | RAL 7016                                                                                                              |
| Supply includes          | Universal utility shelf<br>Assembly parts                                                                             |
| To fit Model No.         | 4051.100                                                                                                              |
| Packs of                 | 1 pc(s).                                                                                                              |
| Net weight               | 1                                                                                                                     |
| Gross weight             | 1.2                                                                                                                   |
| Customs tariff number    | 73269098                                                                                                              |
| EAN                      | 4028177957435                                                                                                         |
| ETIM 9                   | EC002778                                                                                                              |
| ETIM 8                   | EC002778                                                                                                              |
| ECLASS 8.0               | 36629090                                                                                                              |