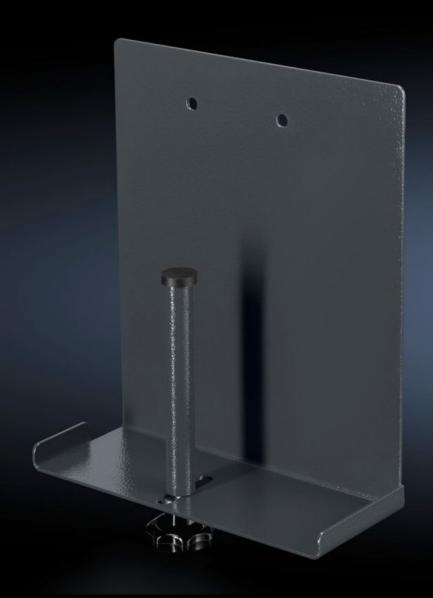

## AS 4051.110 - Mini-PC holder for WS 540

For secure attachment of a mini-PC to the WS 540. The holder is mounted underneath the workbench on the left.

## **Features**

| Model No.                | AS 4051.110                                                                                                   |
|--------------------------|---------------------------------------------------------------------------------------------------------------|
| Product description      | For secure attachment of a mini-PC to the WS 540. The holder is mounted underneath the workbench on the left. |
| Technical specifications | Dimensions (W x H x D): 70 x 235 x 200 mm<br>Individually adjustable up to 60 mm                              |
| Material                 | Sheet steel                                                                                                   |
| Colour                   | RAL 7016                                                                                                      |
| Supply includes          | Mini-PC holder<br>Assembly parts                                                                              |
| To fit Model No.         | 4051.100                                                                                                      |
| Packs of                 | 1 pc(s).                                                                                                      |
| Net weight               | 1.3                                                                                                           |
| Gross weight             | 4                                                                                                             |
| Customs tariff number    | 73269098                                                                                                      |
| EAN                      | 4028177957442                                                                                                 |
| ETIM 9                   | EC002778                                                                                                      |
| ETIM 8                   | EC002778                                                                                                      |
| ECLASS 8.0               | 36629090                                                                                                      |
|                          |                                                                                                               |