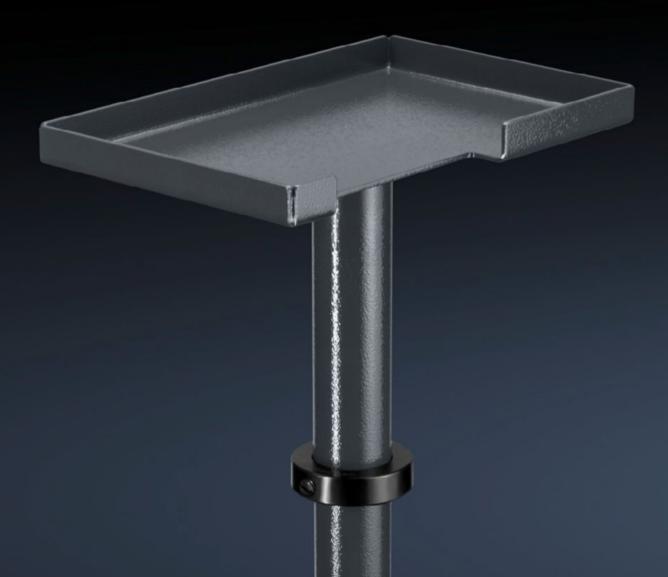

## AS 4051.112 - Stripping machine console for WS 540

For positioning the S22 stripping machine on the WS 540. The console may be positioned on either the left-hand or right-hand side.

## **Features**

| Model No.                | AS 4051.112                                                                                                         |
|--------------------------|---------------------------------------------------------------------------------------------------------------------|
| Product description      | For positioning the S22 stripping machine on the WS 540. The console may be positioned on either the left or right. |
| Technical specifications | Console area (W x D): 278 x 178 mm<br>Height-adjustable up to 480 mm                                                |
| Material                 | Sheet steel                                                                                                         |
| Colour                   | RAL 7016                                                                                                            |
| Assembly instruction     | The stripping machine console is also suitable for component supports 4051.102 and 4051.103                         |
| To fit Model No.         | 4051.100                                                                                                            |
| Packs of                 | 1 pc(s).                                                                                                            |
| Net weight               | 3.1                                                                                                                 |
| Gross weight             | 4                                                                                                                   |
| Customs tariff number    | 73269098                                                                                                            |
| EAN                      | 4028177957350                                                                                                       |
| ETIM 9                   | EC002778                                                                                                            |
| ETIM 8                   | EC002778                                                                                                            |
| ECLASS 8.0               | 36629090                                                                                                            |