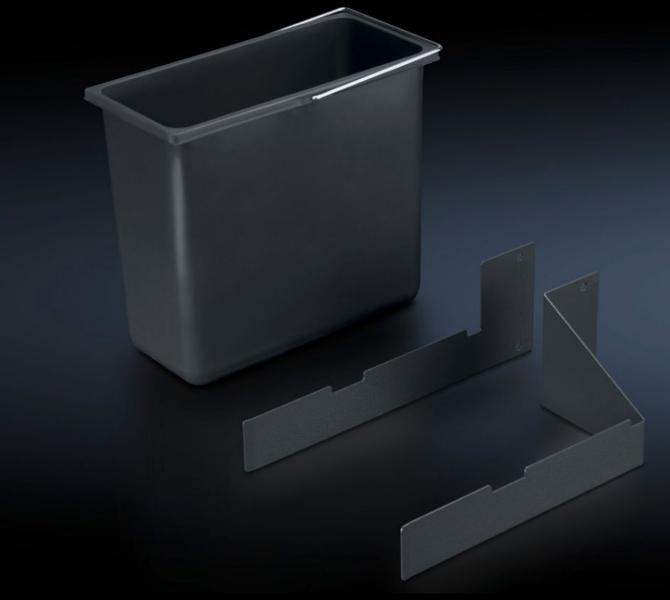

## AS 4051.115 - Waste bin for WS 540

For waste disposal directly at the workstation.

#### **Features**

| Model No.                | AS 4051.115                                                       |
|--------------------------|-------------------------------------------------------------------|
| Product description      | For waste disposal directly at the workstation.                   |
| Benefits                 | Front mounting without impairing legroom                          |
| Technical specifications | Dimensions (W x H x D): 150 x 290 x 320 mm<br>Capacity: 12 litres |
| Material                 | Plastic                                                           |
| Colour                   | Dark grey                                                         |
| Supply includes          | Waste bin Bracket Assembly parts                                  |
| To fit Model No.         | 4051.100                                                          |
| Packs of                 | 1 pc(s).                                                          |
| Net weight               | 1.4                                                               |
| Gross weight             | 2.3                                                               |
| Customs tariff number    | 39211900                                                          |
|                          |                                                                   |