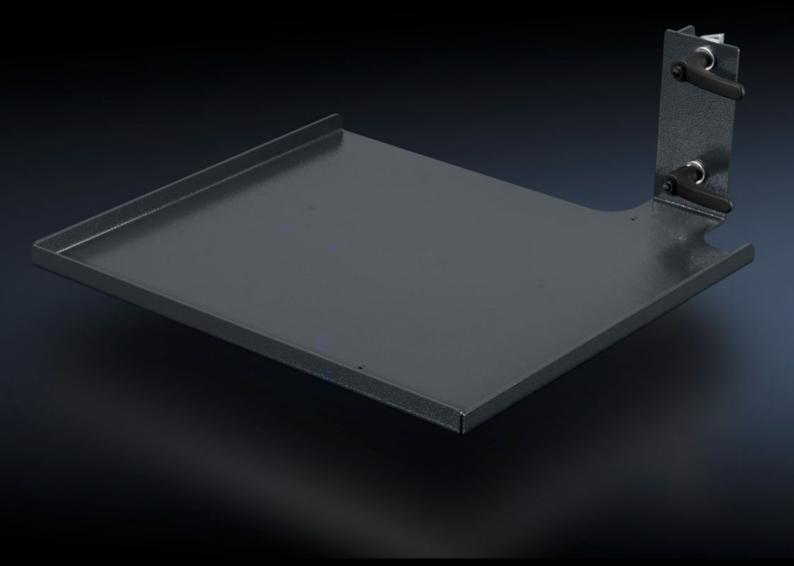

### AS 4051.119 - Wire coil holder

Wire coil shelf to fit assembly frames and WS 540. Attached to the Wire Station on the vertical mounting braces on the left or right.

#### **Features**

| Model No.                | AS 4051.119                                                                                                                           |
|--------------------------|---------------------------------------------------------------------------------------------------------------------------------------|
| Design                   | right                                                                                                                                 |
| Product description      | Wire coil shelf to fit assembly frames and WS 540. Attached to the Wire Station on the vertical mounting braces on the left or right. |
| Technical specifications | Storage space (W x H x D): 375 x 20 x 475 mm                                                                                          |
| Material                 | Sheet steel                                                                                                                           |
| Colour                   | RAL 7016                                                                                                                              |
| Supply includes          | Wire coil holder<br>Assembly parts                                                                                                    |
| Note                     | When using the Wire Station WS 540, a vertical mounting brace (4051.106) is required.                                                 |
| To fit Model No.         | 4051.100<br>4050.150<br>4050.200<br>4050.300                                                                                          |
| Packs of                 | 1 pc(s).                                                                                                                              |
| Net weight               | 5.8                                                                                                                                   |
| Gross weight             | 7.2                                                                                                                                   |
| Customs tariff number    | 73269098                                                                                                                              |
|                          |                                                                                                                                       |