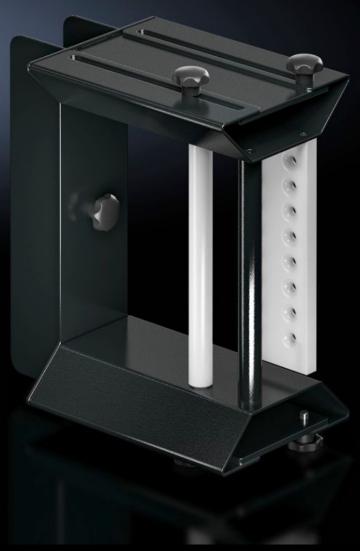

# Wire guide for mounting strut, vertical

State: 2.9.2025 (Source: rittal.com/si-sl)

## AS 4051.120 - Wire guide for mounting strut, vertical for WS 540

Targeted wire routing for up to 8 different wires is supported. Mounting on the vertical mounting braces.

#### **Features**

| Model No.                | AS 4051.120                                                                                                                                     |
|--------------------------|-------------------------------------------------------------------------------------------------------------------------------------------------|
| Product description      | Targeted wire routing for up to 8 different wires is supported. Mounting on the vertical mounting braces.                                       |
| Benefits                 | Individually height-adjustable on the mounting strut Optimum running characteristics of the wires                                               |
| Technical specifications | Dimensions (W x H x D): 130 x 263 x 322 mm  Depth adjustment directly at the wire guide up to 100 mm  Wire routing from 0.5 - 2.5 mm² supported |
| Material                 | Holder: Sheet steel<br>Reel and wire guide: Plastic                                                                                             |
| Packs of                 | 1 pc(s).                                                                                                                                        |
| Net weight               | 1.3                                                                                                                                             |
| Gross weight             | 1.8                                                                                                                                             |
| Customs tariff number    | 73269098                                                                                                                                        |
| EAN                      | 4028177958517                                                                                                                                   |
| ETIM 9                   | EC011819                                                                                                                                        |
| ETIM 8                   | EC011819                                                                                                                                        |
| ECLASS 8.0               | 21100210                                                                                                                                        |