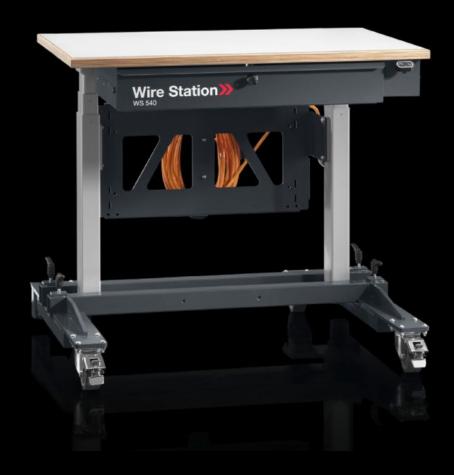

#### AS 4051.123 - Wire Station WS 540

Mobile wiring workstation, height-adjustable, for flexible use in the workshop. For ergonomic, fatigue-free wire processing work.

#### **Features**

| Model No.            | AS 4051.123                                                                                                                                                                                                                                                                                                                                                                                                                                                                                                                                                                                                         |  |
|----------------------|---------------------------------------------------------------------------------------------------------------------------------------------------------------------------------------------------------------------------------------------------------------------------------------------------------------------------------------------------------------------------------------------------------------------------------------------------------------------------------------------------------------------------------------------------------------------------------------------------------------------|--|
| Design               | US version                                                                                                                                                                                                                                                                                                                                                                                                                                                                                                                                                                                                          |  |
| Product description  | Mobile wiring workstation, height-adjustable, for flexible use in the workshop. For ergonomic, fatigue-free wire processing work.                                                                                                                                                                                                                                                                                                                                                                                                                                                                                   |  |
| Benefits             | Electronically adjustable desk for the optimum working height, adjustable from 710 – 1250 mm  Multiplex worktop, washable and scratch-resistant Ideal solution in conjunction with the length-cutting and crimping machines plus pre-assembled wires with the Wire Terminal Integral scale for quick manual measurements Prepared to accommodate a monitor for wire processing with Eplan Smart Wiring Optionally expandable with shelves for wire boxes, wire reels and holders for tools and small parts For flexible use in the workshop thanks to rubberised wheels Drawer with shadow board prepared for tools |  |
| Supply includes      | Wiring table with electrical height adjuster Connection cable, 7 m 7-way socket strip, with rocker switch                                                                                                                                                                                                                                                                                                                                                                                                                                                                                                           |  |
| Assembly instruction | The vertical mounting struts, Model No. 4051.106, are required for accessories such as storage box holders, magazine supports etc.                                                                                                                                                                                                                                                                                                                                                                                                                                                                                  |  |
| Input voltage        | 110 V AC, 60 Hz                                                                                                                                                                                                                                                                                                                                                                                                                                                                                                                                                                                                     |  |
|                      |                                                                                                                                                                                                                                                                                                                                                                                                                                                                                                                                                                                                                     |  |

#### **Features**

| Dimensions            | Width: 900 mm<br>Height: 1,350 mm |
|-----------------------|-----------------------------------|
|                       | Depth: 781 mm                     |
| Working height        | Working height (min.): 710 mm     |
|                       | Working height (max.): 1,205 mm   |
| Height adjustable y/n | Yes                               |
| Packs of              | 1 pc(s).                          |
| Net weight            | 95                                |
| Gross weight          | 106                               |
| Customs tariff number | 94032080                          |
| EAN                   | 4028177962668                     |
| ETIM 9                | EC000348                          |
| ETIM 8                | EC002224                          |
| ECLASS 8.0            | 21100208                          |
|                       |                                   |