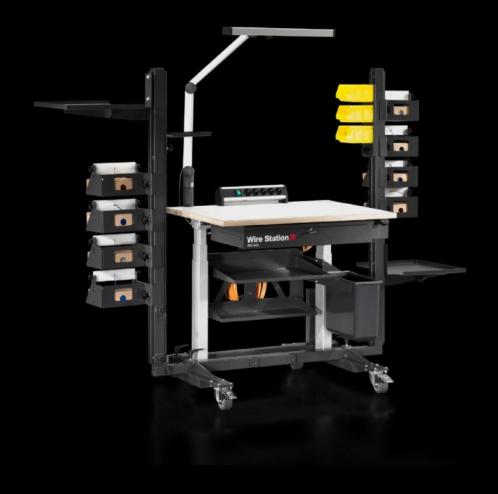

## AS 4051.130 - Wire Station WS 540

Mobile wiring workstation, height-adjustable, for flexible use in the workshop. For ergonomic, fatigue-free wire processing work.

#### **Features**

| Model No.           | AS 4051.130                                                                                                                       |
|---------------------|-----------------------------------------------------------------------------------------------------------------------------------|
| Design              | Basic edition                                                                                                                     |
| Product description | Mobile wiring workstation, height-adjustable, for flexible use in the workshop. For ergonomic, fatigue-free wire processing work. |
| Benefits            | Electronically adjustable desk for the optimum working height, adjustable from 710 – 1250 mm                                      |
|                     | Multiplex worktop, washable and scratch-resistant                                                                                 |
|                     | Ideal solution in conjunction with the length-cutting and crimping                                                                |
|                     | machines plus pre-assembled wires with the Wire Terminal                                                                          |
|                     | Integral scale for quick manual measurements                                                                                      |
|                     | Prepared to accommodate a monitor for wire processing with Eplar                                                                  |
|                     | Smart Wiring                                                                                                                      |
|                     | Optionally expandable with shelves for wire boxes, wire reels and                                                                 |
|                     | holders for tools and small parts                                                                                                 |
|                     | For flexible use in the workshop thanks to rubberised wheels                                                                      |
|                     | Drawer with shadow board prepared for tools                                                                                       |
|                     |                                                                                                                                   |

## **Features**

| Supply includes       | Wiring table with electrical height adjuster                                                                                                                 |                           |                                                                    |
|-----------------------|--------------------------------------------------------------------------------------------------------------------------------------------------------------|---------------------------|--------------------------------------------------------------------|
|                       | Connection cable, 7 m                                                                                                                                        |                           |                                                                    |
|                       | 7-way socket strip, with rocker switch                                                                                                                       |                           |                                                                    |
|                       | 1 Wire Station WS 540                                                                                                                                        |                           |                                                                    |
|                       | 2 shelves                                                                                                                                                    |                           |                                                                    |
|                       | 1 LED work light                                                                                                                                             |                           |                                                                    |
|                       | 2 mounting struts, vertical                                                                                                                                  |                           |                                                                    |
|                       | 1 storage box holder                                                                                                                                         |                           |                                                                    |
|                       | 2 adaptor brackets 1 universal support shelf 1 socket strip, 5-way 1 waste bin 4 wire pack holders, left 4 wire pack holders, right 1 wire coil holder, left |                           |                                                                    |
|                       |                                                                                                                                                              | 1 wire coil holder, right |                                                                    |
|                       |                                                                                                                                                              | Assembly instruction      | The vertical mounting struts, Model No. 4051.106, are required for |
|                       |                                                                                                                                                              |                           | accessories such as storage box holders, magazine supports etc.    |
|                       |                                                                                                                                                              | Input voltage             | 230 V AC, 50 Hz                                                    |
|                       |                                                                                                                                                              | Working height            | Working height (min.): 710 mm                                      |
|                       |                                                                                                                                                              |                           | Working height (max.): 1,205 mm                                    |
|                       | Height adjustable y/n                                                                                                                                        | Yes                       |                                                                    |
| Applications          | For manual wire processing                                                                                                                                   |                           |                                                                    |
| Packs of              | 1 pc(s).                                                                                                                                                     |                           |                                                                    |
| Net weight            | 157                                                                                                                                                          |                           |                                                                    |
| Gross weight          | 218.3                                                                                                                                                        |                           |                                                                    |
| Customs tariff number | 94032080                                                                                                                                                     |                           |                                                                    |
| EAN                   | 4028177963665                                                                                                                                                |                           |                                                                    |
| ETIM 8                | EC002778                                                                                                                                                     |                           |                                                                    |
| ECLASS 8.0            | 21100208                                                                                                                                                     |                           |                                                                    |
|                       |                                                                                                                                                              |                           |                                                                    |