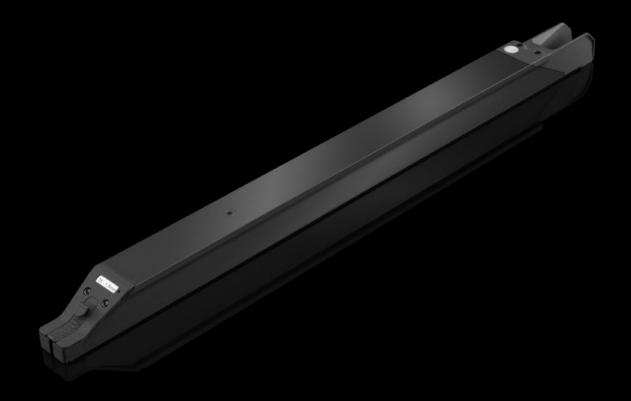

#### AS 4051.235 - Wire rail WT

The pre-assembled wires are fed into the WT 42 wire rail with a cross-section of 2.5 mm² by the removal handling system.

#### **Features**

| Model No.             | AS 4051.235                                                                                                                                                                                                                                                                                                                                                                   |
|-----------------------|-------------------------------------------------------------------------------------------------------------------------------------------------------------------------------------------------------------------------------------------------------------------------------------------------------------------------------------------------------------------------------|
| Benefits              | Project-specific order picking for downstream processes Project-specific sorting of the wires Optimum removal handling Busbar system prepared for optimum workstation order-picking No wire sorting required Simplifies the wiring process with step-by-step instructions in Eplan Smart Wiring Ideal in conjunction with the Wire Cart for perfect workstation order picking |
| Supply includes       | Wire rail WT 42                                                                                                                                                                                                                                                                                                                                                               |
| Note                  | This gap size indicates the maximum diameter of the wire insulation.                                                                                                                                                                                                                                                                                                          |
| To fit Model No.      | 4051.205<br>4051.210<br>4051.024<br>4051.036                                                                                                                                                                                                                                                                                                                                  |
| Applications          | For single wires with cross-section 2.5 mm² (gap size 4.2 mm)                                                                                                                                                                                                                                                                                                                 |
| Packs of              | 1 pc(s).                                                                                                                                                                                                                                                                                                                                                                      |
| Net weight            | 0.85                                                                                                                                                                                                                                                                                                                                                                          |
| Gross weight          | 1                                                                                                                                                                                                                                                                                                                                                                             |
| Customs tariff number | 76169990                                                                                                                                                                                                                                                                                                                                                                      |