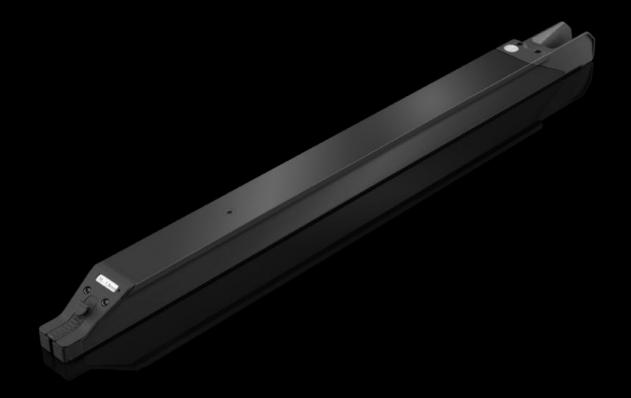

### AS 4051.237 - Wire rail WT

The pre-assembled wires are fed into the WT 53 wire rail with a cross-section of 6.0 mm² by the removal handling system.

#### **Features**

| Model No.           | AS 4051.237                                                                                                                                                                                                                                                                                                                                                                   |
|---------------------|-------------------------------------------------------------------------------------------------------------------------------------------------------------------------------------------------------------------------------------------------------------------------------------------------------------------------------------------------------------------------------|
| Product description | Busbar clamper for Perforex machining centres BC and Perforex milling terminals MT, for simple machining of copper bars. Suitable for drilling and thread tapping.                                                                                                                                                                                                            |
| Benefits            | Project-specific order picking for downstream processes Project-specific sorting of the wires Optimum removal handling Busbar system prepared for optimum workstation order-picking No wire sorting required Simplifies the wiring process with step-by-step instructions in Eplan Smart Wiring Ideal in conjunction with the Wire Cart for perfect workstation order picking |
| Supply includes     | Wire rail WT 53                                                                                                                                                                                                                                                                                                                                                               |
| Note                | This gap size indicates the maximum diameter of the wire insulation.                                                                                                                                                                                                                                                                                                          |
| To fit Model No.    | 4051.205<br>4051.210<br>4051.024<br>4051.036                                                                                                                                                                                                                                                                                                                                  |
| Applications        | For single wires with cross-section 6 mm² (gap size 5.3 mm)                                                                                                                                                                                                                                                                                                                   |
| Packs of            | 1 pc(s).                                                                                                                                                                                                                                                                                                                                                                      |