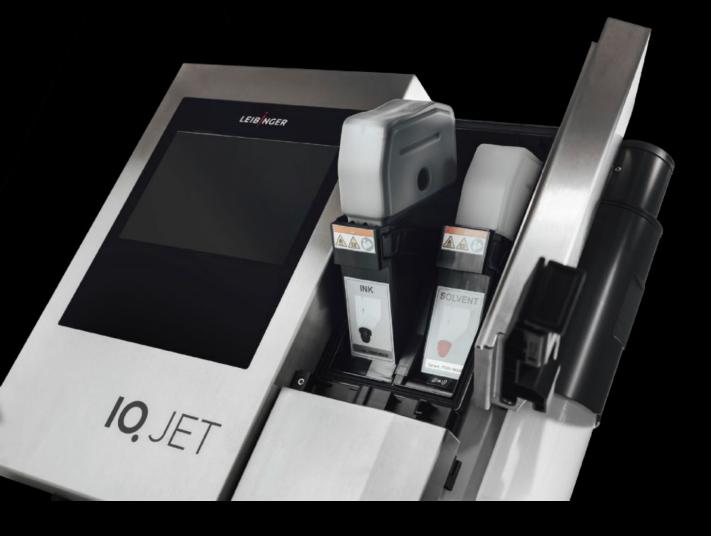

## AS 4051.242 - Printer option for Wire Terminal

The print option allows automatic labelling of the assembled wires. The automated printing system is integrated into the fully automated Wire Terminal process.

## **Features**

| Model No.             | AS 4051.242                                                                                                                                                                                                                                                                                                                                                               |
|-----------------------|---------------------------------------------------------------------------------------------------------------------------------------------------------------------------------------------------------------------------------------------------------------------------------------------------------------------------------------------------------------------------|
| Product description   | The print option allows automatic labelling of the assembled wires.  The automated printing system is integrated into the fully automated Wire Terminal process.                                                                                                                                                                                                          |
| Benefits              | Intelligent ink management with 50% solvent recovery for stable print quality Cartridge quick-load system for simpler handling Reduced-maintenance operation in Wire Terminal WT C with SMART.CARE for maximum operational reliability (up to 5 years without maintenance) Print head refresh function removes soiling such as ink dust without requiring manual cleaning |
| Colour                | Black                                                                                                                                                                                                                                                                                                                                                                     |
| Supply includes       | 1x ink black 70000-00201 950 ml and 2x thinner 77001-00230 950 ml                                                                                                                                                                                                                                                                                                         |
| Packs of              | 1 pc(s).                                                                                                                                                                                                                                                                                                                                                                  |
| Net weight            | 20.5                                                                                                                                                                                                                                                                                                                                                                      |
| Gross weight          | 21.5                                                                                                                                                                                                                                                                                                                                                                      |
| Customs tariff number | 84433210                                                                                                                                                                                                                                                                                                                                                                  |
| EAN                   | 4028177999480                                                                                                                                                                                                                                                                                                                                                             |
| ECLASS 8.0            | 17139201                                                                                                                                                                                                                                                                                                                                                                  |