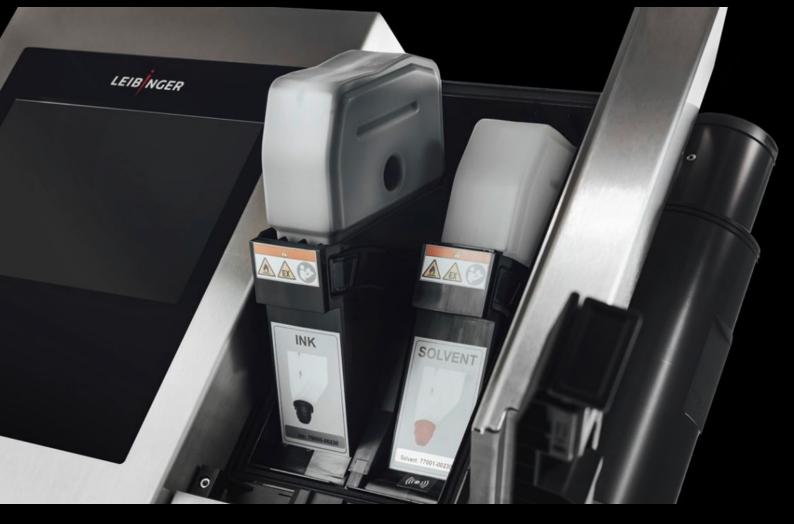

## Rittal – The System.

Faster – better – everywhere.





## AS 4051.250 Ink

State: 9.9.2025 (Source: rittal.com/si-sl)



## AS 4051.250 - Ink

Ink for the Wire Terminal WT printer system.

## **Features**

| Model No.             | AS 4051.250                                                                                                                              |
|-----------------------|------------------------------------------------------------------------------------------------------------------------------------------|
| Product description   | Ink for the Wire Terminal WT printer system.                                                                                             |
| Colour                | White