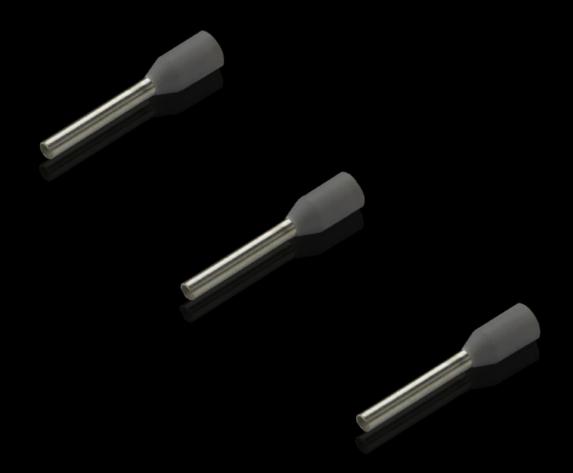

## AS 4051.641 - Wire end ferrules loose

With plastic collar.

#### **Features**

| Model No.                | AS 4051.641                                                                                                                                      |
|--------------------------|--------------------------------------------------------------------------------------------------------------------------------------------------|
| Product description      | With plastic collar.                                                                                                                             |
| Technical specifications | Heat-resistant to 105 °C                                                                                                                         |
| Material                 | E-Cu, galvanic tin-plated Plastic collar: Polypropylene                                                                                          |
| Colour                   | Grey                                                                                                                                             |
| Length                   | 10 mm                                                                                                                                            |
| AWG                      | 18                                                                                                                                               |
| Internal diameter        | 2,8 mm                                                                                                                                           |
| For cross-section        | 0,75 mm²                                                                                                                                         |
| DIN colour code          | Yes                                                                                                                                              |
| Note                     | UL-certified in conjunction with the relevant tools, such as crimping machines. For bespoke advice, please contact your Rittal sales consultant. |
| Standards                | AEH DIN 46228                                                                                                                                    |
| To fit Model No.         | 4051.205<br>4051.210                                                                                                                             |
| Delivery form            | Loose (10 packs of 100)                                                                                                                          |
| Packs of                 | 1.000 pc(s).                                                                                                                                     |
| Net weight               | 1                                                                                                                                                |
| Gross weight             | 0.11                                                                                                                                             |
| Customs tariff number    | 85369010                                                                                                                                         |
| EAN                      | 4028177815872                                                                                                                                    |
| ETIM 9                   | EC000005                                                                                                                                         |
|                          |                                                                                                                                                  |