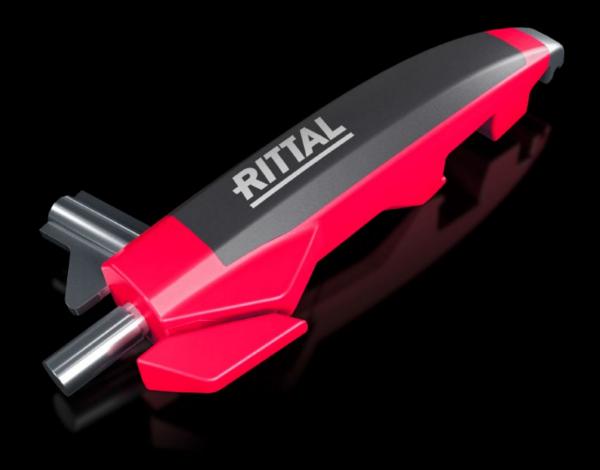

## AS 4052.000 - Multitool for AX, VX

Multifunctional tool. Ideal for handling and mounting AX enclosures and VX doors.

## **Features**

| Model No.                | AS 4052.000                                                                                                                                                                                                                                                                                          |
|--------------------------|------------------------------------------------------------------------------------------------------------------------------------------------------------------------------------------------------------------------------------------------------------------------------------------------------|
| Product description      | Multifunctional tool. Ideal for handling and mounting AX enclosures and VX doors.                                                                                                                                                                                                                    |
| Technical specifications | Load capacity max. 40 kg (lift door)                                                                                                                                                                                                                                                                 |
| Function principle       | Cutting of packaging (tapes and foil) Enclosure key (double-bit) Installation and dismantling of hinge pins with AX enclosures Temporary door stay for AX sheet steel enclosures Safe installation and removal of VX doors Magnet for securing drawings to enclosure surfaces Bottle opener function |
| Material                 | Door lift function: Stainless steel Double-bit: Die-cast zinc Mounting aid for hinge pins: Die-cast zinc Door stay: Die-cast zinc Blade: Stainless steel blade Handle: Plastic                                                                                                                       |
| Colour                   | Handle: Anthracite and Rittal Power Pink                                                                                                                                                                                                                                                             |
| Packs of                 | 1 pc(s).                                                                                                                                                                                                                                                                                             |
| Net weight               | 0.3                                                                                                                                                                                                                                                                                                  |
| Gross weight             | 0.31                                                                                                                                                                                                                                                                                                 |
| Customs tariff number    | 82055980                                                                                                                                                                                                                                                                                             |
| EAN                      | 4028177957572                                                                                                                                                                                                                                                                                        |
| ETIM 9                   | EC011837                                                                                                                                                                                                                                                                                             |
| ETIM 8                   | EC011837                                                                                                                                                                                                                                                                                             |
| ECLASS 8.0               | 21045090                                                                                                                                                                                                                                                                                             |