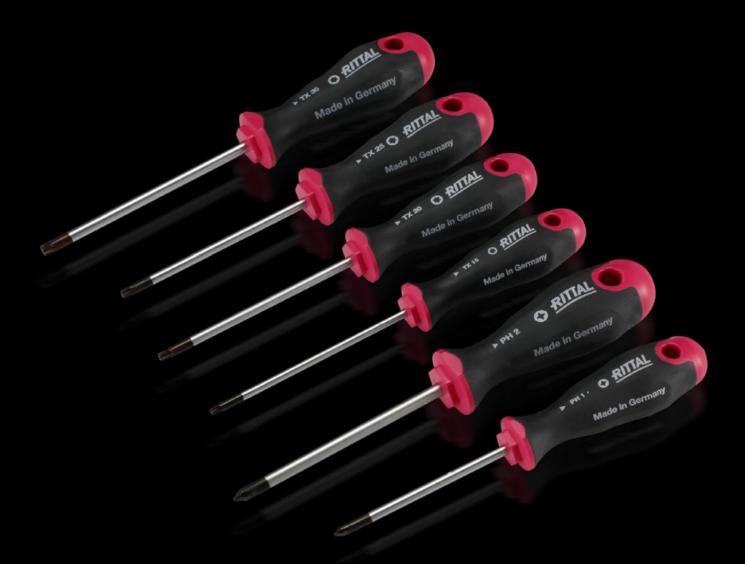

## AS 4052.022 - Screwdrivers uninsulated

Ergonomic screwdriver which adapts perfectly to the hand, thereby minimising the force required.

### Features

| Model No.           | AS 4052.022                                                                                                                                                                                                                                   |
|---------------------|-----------------------------------------------------------------------------------------------------------------------------------------------------------------------------------------------------------------------------------------------|
| Design              | for Pozidriv screws                                                                                                                                                                                                                           |
| Product description | Ergonomic screwdriver which adapts perfectly to the hand, thereby minimising the force required.                                                                                                                                              |
| Benefits            | Handle head with anti-roll protection and clear screw labelling<br>Black coated blade tip to preserve precision and accuracy of fit<br>Optimum interconnection of hand and handle supports higher<br>torques and longer, fatigue-free working |
| Material            | Blade: Chrome-molybdenum-vanadium alloy<br>Handle core: Hard plastic<br>Handle body: Elastic, highly flexible plastic                                                                                                                         |
| Colour              | Handle: Anthracite and Rittal Power Pink                                                                                                                                                                                                      |
| Blade dia.          | 6 mm                                                                                                                                                                                                                                          |
| Blade length        | 100 mm                                                                                                                                                                                                                                        |
| Blade tip           | PZ 2                                                                                                                                                                                                                                          |
| Handle dia.         | 36 mm                                                                                                                                                                                                                                         |
| Handle length       | 106 mm                                                                                                                                                                                                                                        |
| Packs of            | 1 pc(s).                                                                                                                                                                                                                                      |
| Net weight          | 0.09                                                                                                                                                                                                                                          |