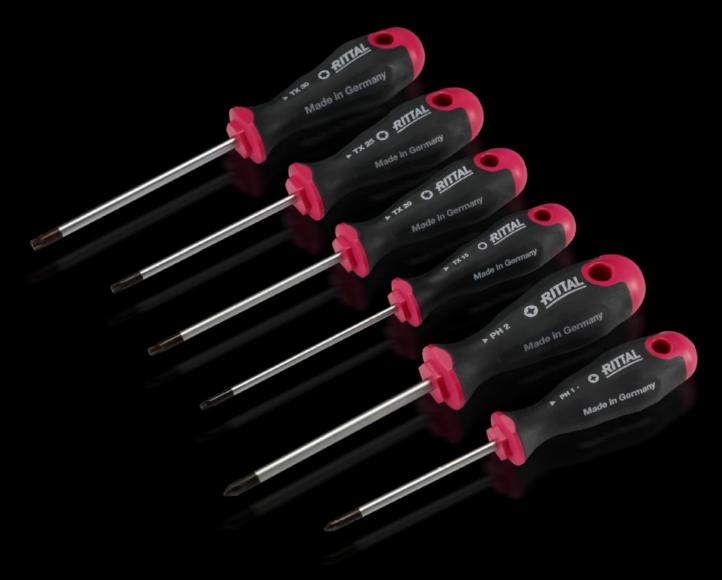

## AS 4052.032 - Screwdrivers uninsulated

Ergonomic screwdriver which adapts perfectly to the hand, thereby minimising the force required.

#### **Features**

| Model No.           | AS 4052.032                                                                                                                                                                                                                                   |
|---------------------|-----------------------------------------------------------------------------------------------------------------------------------------------------------------------------------------------------------------------------------------------|
| Design              | for Phillips-head screws                                                                                                                                                                                                                      |
| Product description | Ergonomic screwdriver which adapts perfectly to the hand, thereby minimising the force required.                                                                                                                                              |
| Benefits            | Handle head with anti-roll protection and clear screw labelling<br>Black coated blade tip to preserve precision and accuracy of fit<br>Optimum interconnection of hand and handle supports higher<br>torques and longer, fatigue-free working |
| Material            | Blade: Chrome-molybdenum-vanadium alloy<br>Handle core: Hard plastic<br>Handle body: Elastic, highly flexible plastic                                                                                                                         |
| Colour              | Handle: Anthracite and Rittal Power Pink                                                                                                                                                                                                      |
| Blade dia.          | 6 mm                                                                                                                                                                                                                                          |
| Blade length        | 100 mm                                                                                                                                                                                                                                        |
| Blade tip           | PH 2                                                                                                                                                                                                                                          |
| Handle dia.         | 36 mm                                                                                                                                                                                                                                         |
| Handle length       | 106 mm                                                                                                                                                                                                                                        |
| Packs of            | 1 pc(s).                                                                                                                                                                                                                                      |
| Net weight          | 0.09                                                                                                                                                                                                                                          |