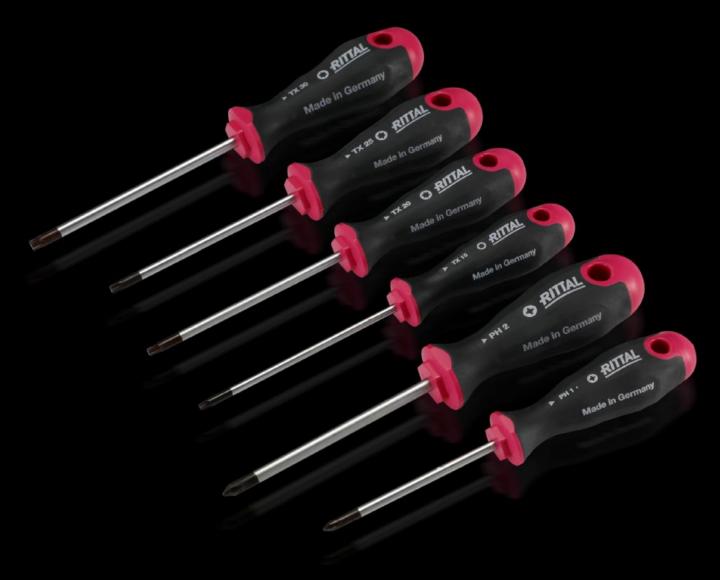

## AS 4052.038 - Screwdrivers uninsulated

Ergonomic screwdriver which adapts perfectly to the hand, thereby minimising the force required.

#### **Features**

| Model No.           | AS 4052.038                                                                                                                                                                                                                                   |
|---------------------|-----------------------------------------------------------------------------------------------------------------------------------------------------------------------------------------------------------------------------------------------|
| Design              | for Phillips-head screws                                                                                                                                                                                                                      |
| Product description | Ergonomic screwdriver which adapts perfectly to the hand, thereby minimising the force required.                                                                                                                                              |
| Benefits            | Handle head with anti-roll protection and clear screw labelling<br>Black coated blade tip to preserve precision and accuracy of fit<br>Optimum interconnection of hand and handle supports higher<br>torques and longer, fatigue-free working |
| Material            | Blade: Chrome-molybdenum-vanadium alloy<br>Handle core: Hard plastic<br>Handle body: Elastic, highly flexible plastic                                                                                                                         |
| Colour              | Handle: Anthracite and Rittal Power Pink                                                                                                                                                                                                      |
| Blade dia.          | 6 mm                                                                                                                                                                                                                                          |
| Blade length        | 25 mm                                                                                                                                                                                                                                         |
| Blade tip           | PH 2                                                                                                                                                                                                                                          |
| Handle dia.         | 21 mm                                                                                                                                                                                                                                         |
| Handle length       | 60 mm                                                                                                                                                                                                                                         |
| Packs of            | 1 pc(s).                                                                                                                                                                                                                                      |
| Net weight          | 0.03                                                                                                                                                                                                                                          |